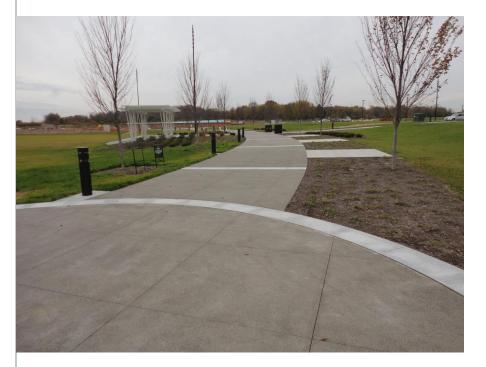

#### Summit Park, Phase I

# Summit Park, Phase I

Location: Ready Mix Producer: Contractor: Architect/Designer: Year Constructed: Size/Vol/Area: Blue Ash, OH All Rite RM Tri-State Bominamite KZF Designs 2014 680 CY

Community Park taking the place of the old Blue Ash Airport. Designed for all age use. Exposed aggregate finish with at Black Beauty sand mix