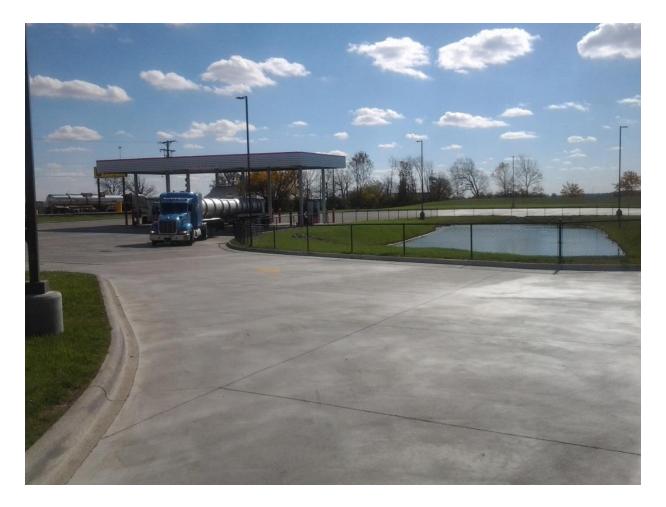

# **Speedway Store & Truckstop**

# **Speedway Store & Truck Stop**

Location Ready Mix Producer Contractor Architect/ Designer Year Constructed Size/Vol/Area Jeffersonville, OH Phillips Companies Denlinger Enterprises Speedway 2014 1603 CY

#### A new Speedway truck stop near SR 35 & I 71