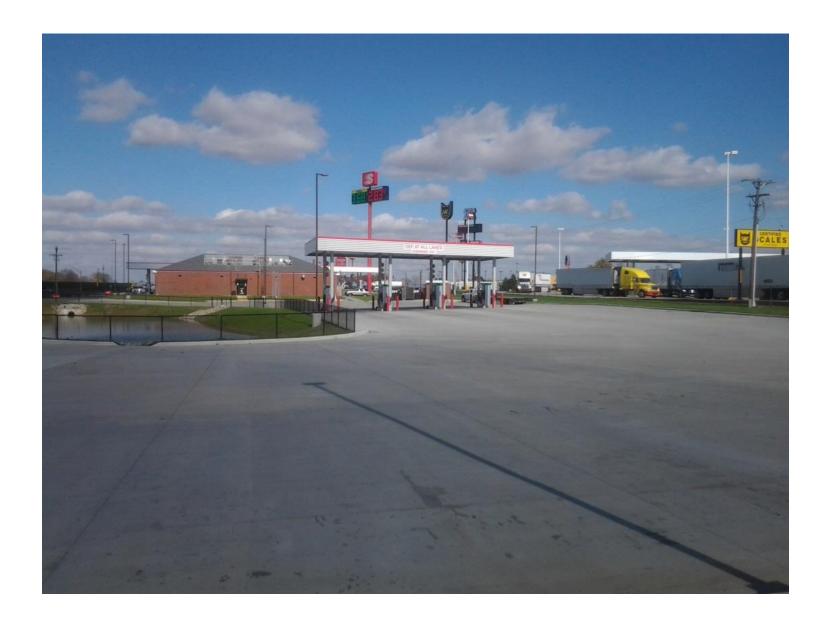

# **Speedway Store & Truckstop**

# **Speedway Store & Truck Stop**

Location Ready Mix Producer Contractor Architect/ Designer Year Constructed Size/Vol/Area Jeffersonville, OH Phillips Companies Denlinger Enterprises Speedway 2014 1603 CY

#### A new Speedway truck stop near SR 35 & I 71