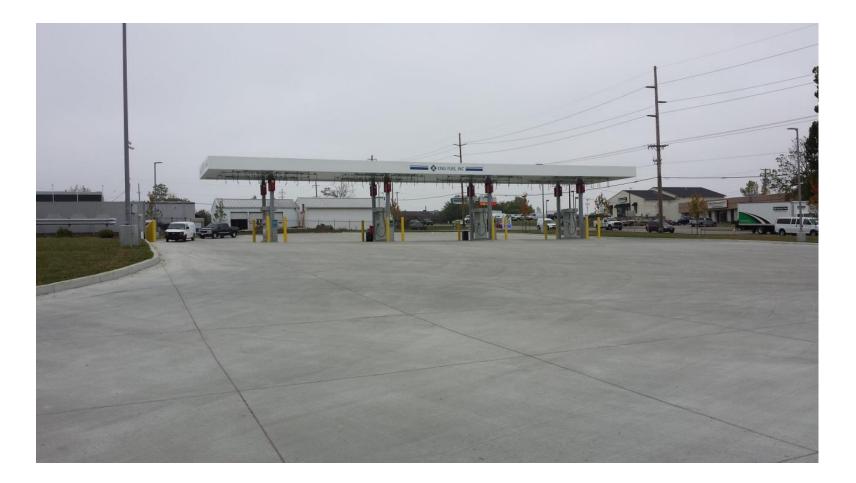

#### **CNG Fuel Station**

# **CNG Fuel Station**

Location: Ready Mix Producer: Contractor: Architect/Designer: Year Constructed: Size/Vol/Area: Dayton, OH Piqua Concrete H&M Precision Concrete CESO Engineers and Architects 2014 49,000 SF (1200+ CY)

Compressed Natural gas fueling station w/ 8" unreinforced Concrete Lot