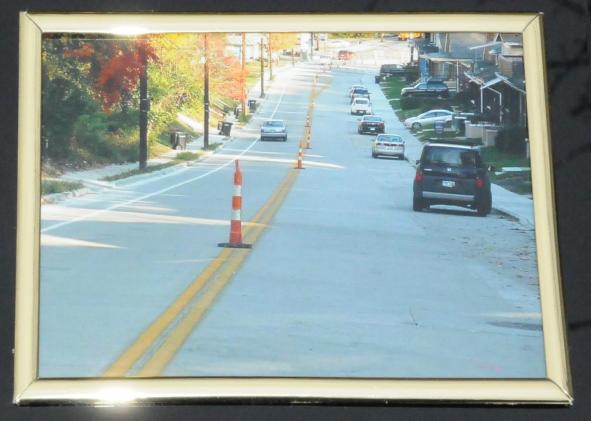

#### Woolper Avenue, City of Cincinnati

# **Woolper Avenue**

Location: Ready Mix Producer Contractor Architect/ Designer Year Constructed Size/ Vol/Area Cincinnati, OH Spurlino Materials Adleta Construction City of Cincinnati 2014 72,000 SF (2500CY)

**Concrete Alternate pavement** 

## Southwest Ohio Concrete Region Woolper Avenue Reconstruction Project

A State Capital Improvement Project (SCIP) of the Ohio Public Works Commission (OPWC)

2014 PROJECT OF THE YEAR AWARD

Presented to: City of Cincinnati Dept of Transportation & Engineering