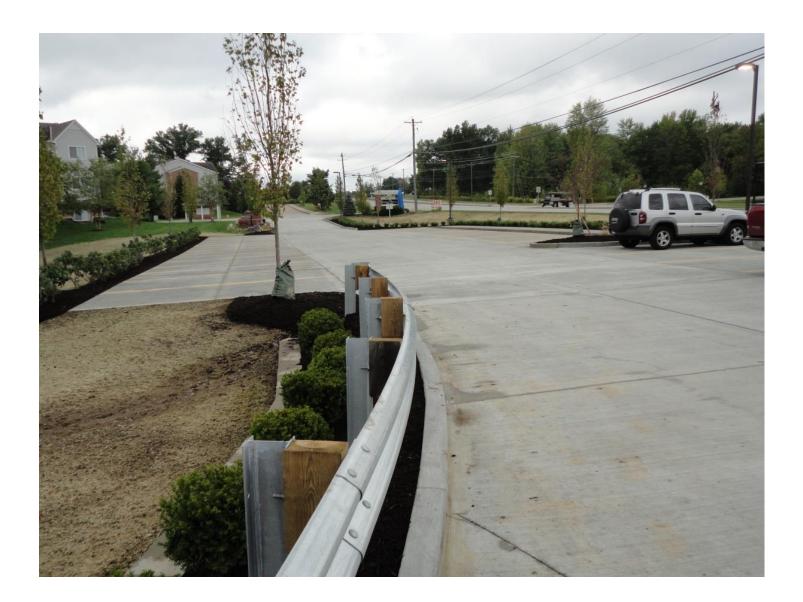

#### Woolper Avenue, City of Cincinnati

# **Woolper Avenue**

Location: Ready Mix Producer Contractor Architect/ Designer Year Constructed Size/ Vol/Area Cincinnati, OH Spurlino Materials Adleta Construction City of Cincinnati 2014 72,000 SF (2500CY)

**Concrete Alternate pavement** 

## Southwest Ohio Concrete Region Woolper Avenue Reconstruction Project

A State Capital Improvement Project (SCIP) of the Ohio Public Works Commission (OPWC)

2014 PROJECT OF THE YEAR AWARD

Presented to: City of Cincinnati Dept of Transportation & Engineering