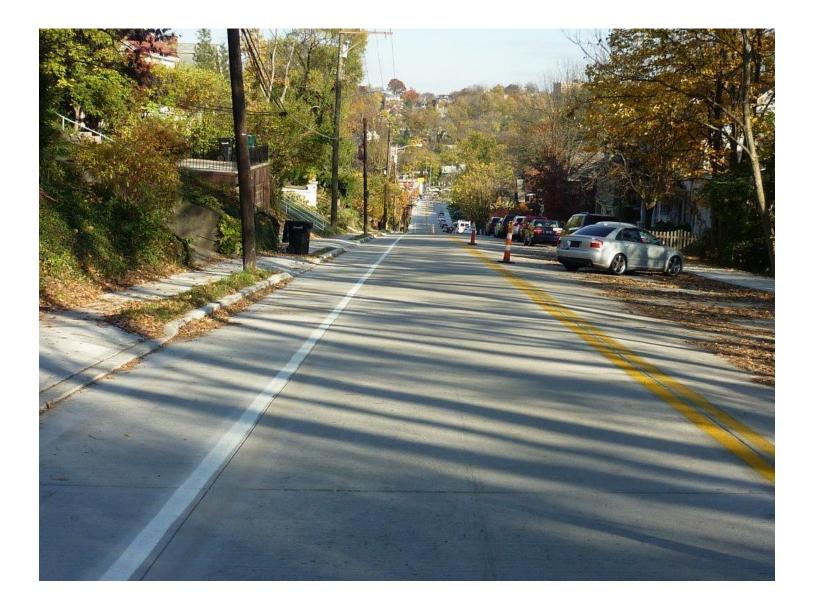

#### Woolper Avenue, City of Cincinnati

# **Woolper Avenue**

Location: Ready Mix Producer Contractor Architect/ Designer Year Constructed Size/ Vol/Area Cincinnati, OH Spurlino Materials Adleta Construction City of Cincinnati 2014 72,000 SF (2500CY)

**Concrete Alternate pavement** 

## Southwest Ohio Concrete Region Woolper Avenue Reconstruction Project

A State Capital Improvement Project (SCIP) of the Ohio Public Works Commission (OPWC)

2014 PROJECT OF THE YEAR AWARD

Presented to: City of Cincinnati Dept of Transportation & Engineering