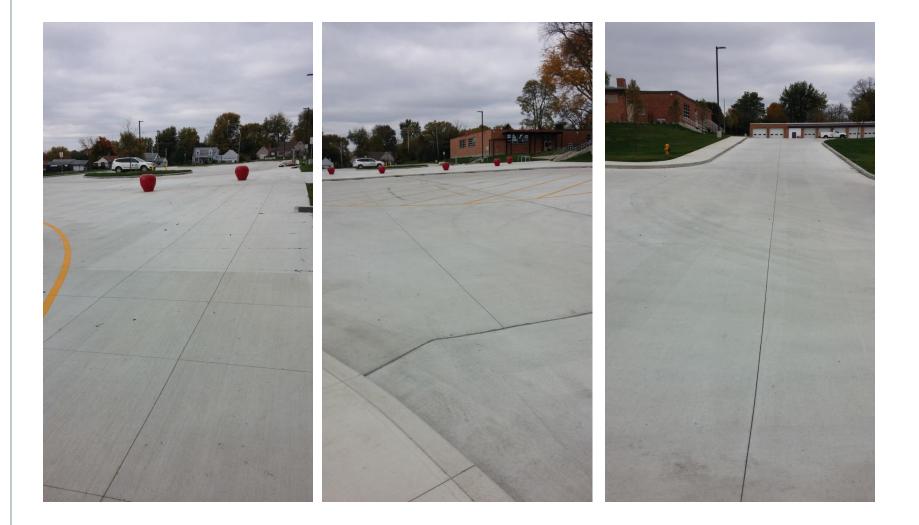

#### **Mark Twain Elementary School**

# **Mark Twain Elementary School**

| Location:                         | Miamisbu       |
|-----------------------------------|----------------|
| Ready Mix Producer                | Ernst Con      |
| Contractor<br>Architect/ Designer | Metcon<br>SSOE |
|                                   |                |
| Size/ Vol/Area                    | 69,000 SF      |
|                                   |                |

Miamisburg, OH Ernst Concrete Metcon SSOE 2014 69,000 SF (1275 CY)

#### **Concrete Alternate parking configuration**