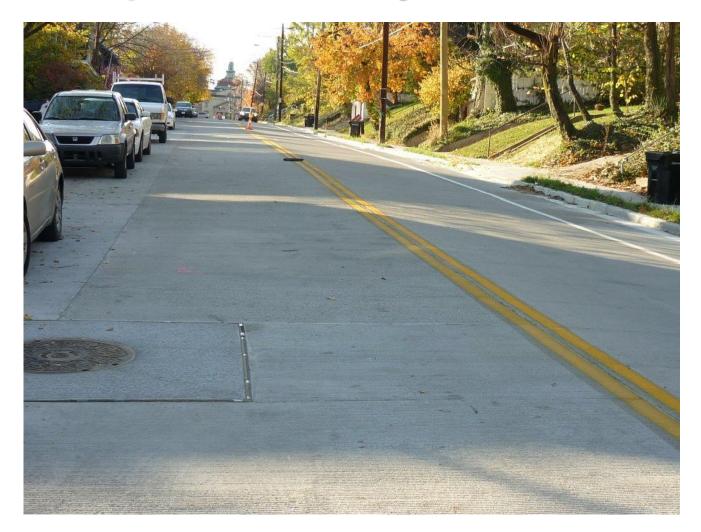

#### Woolper Avenue, City of Cincinnati

# **Woolper Avenue**

Location: Ready Mix Producer Contractor Architect/ Designer Year Constructed Size/ Vol/Area Cincinnati, OH Spurlino Materials Adleta Construction City of Cincinnati 2014 72,000 SF (2500CY)

**Concrete Alternate pavement** 

## Southwest Ohio Concrete Region Woolper Avenue Reconstruction Project

A State Capital Improvement Project (SCIP) of the Ohio Public Works Commission (OPWC)

2014 PROJECT OF THE YEAR AWARD

Presented to: City of Cincinnati Dept of Transportation & Engineering