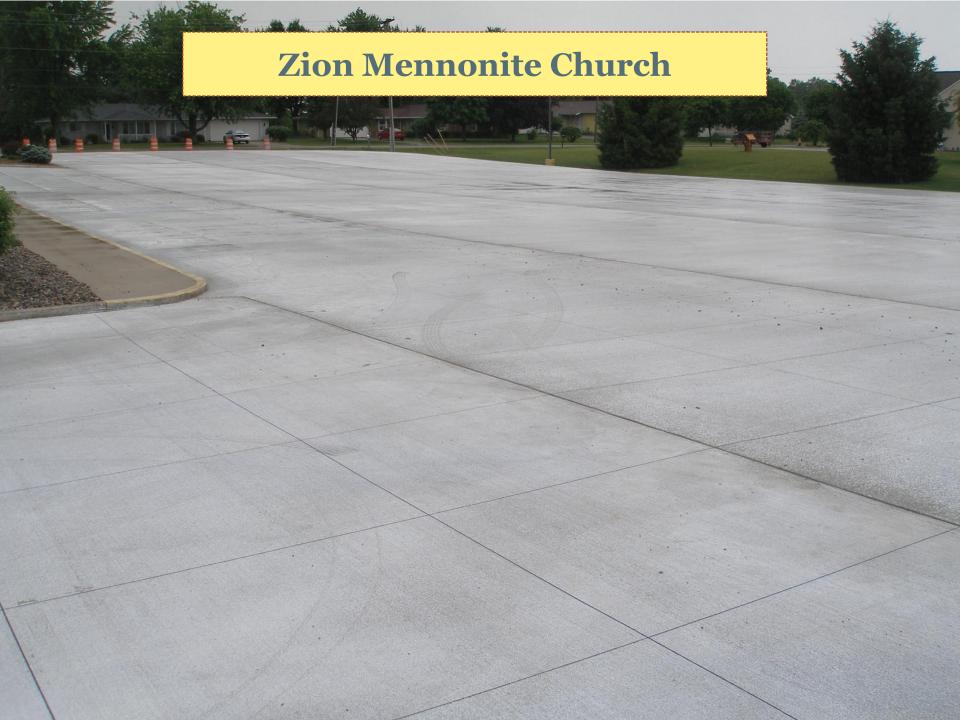

## **Zion Mennonite Church Overlay**

**Location: Archbold, Ohio** 

Ready Mix Producer: M&R Redi Mix

**Contractor: Smith Paving** 

**Architect/Designer: Owner** 

**Year Constructed: 2014** 

Size/Vol/Area:39,500 sqft