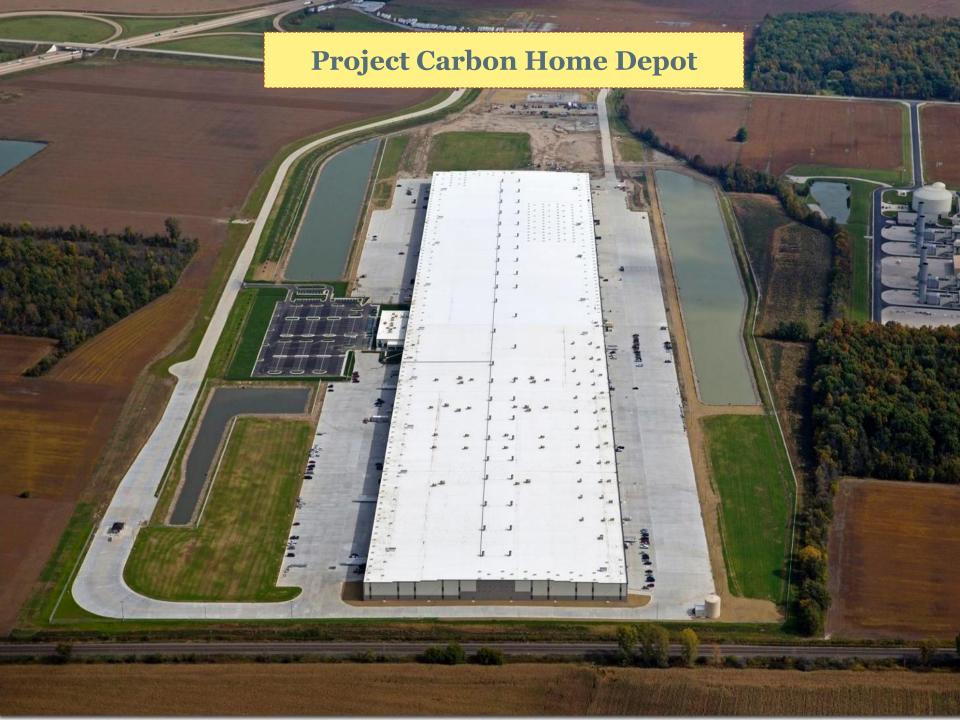

# **Project Carbon – Home Depot**

**Location: Luckey, Ohio** 

Ready Mix Producer: Kuhlman Corporation

**Contractor: The Conlan Company** 

**Architect/Designer: MacGregor Associates** 

Year Constructed: 2014

Size/Vol/Area: 1,620,000 sqft