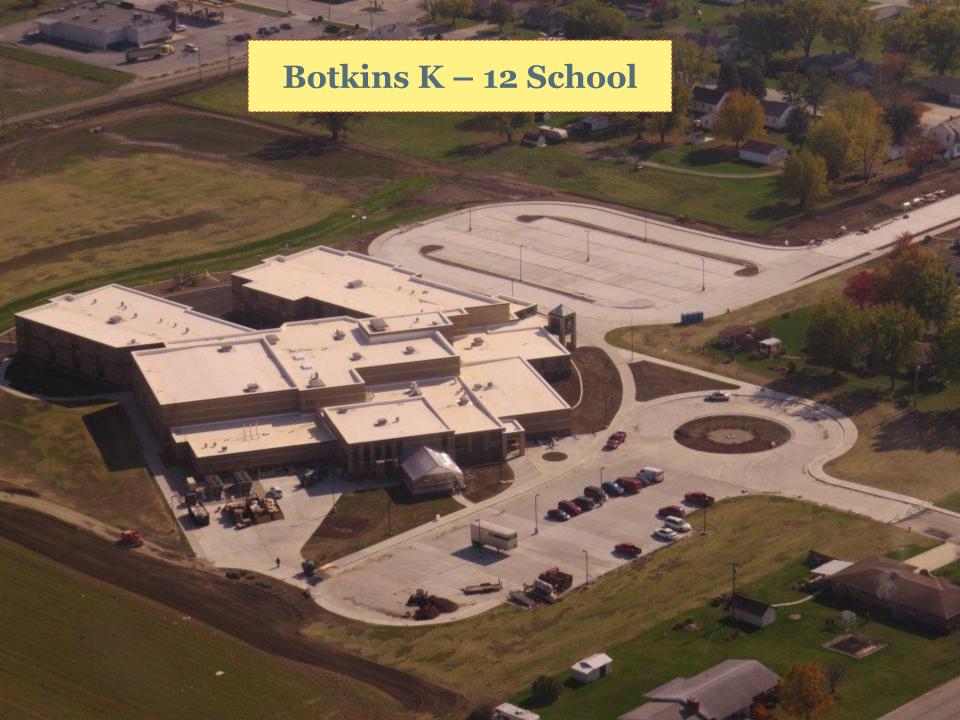

### Botkins K – 12 School

**Location: Botkins, Ohio** 

Ready Mix Producer: Quality Ready Mix

**Contractor: Patriot Concrete** 

**Architect/Designer: Fanning Howey** 

**Year Constructed: 2014** 

Size/Vol/Area: 156,489 sqft