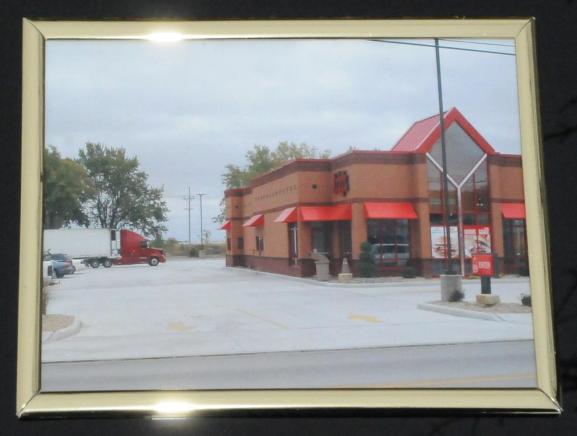

# **Arby's Restaurant**

**Location: Van Wert, Ohio** 

Ready Mix Producer: K & L Ready Mix

**Contractor: Dale's Concrete** 

**Architect/Designer: Bockrath & Associates** 

**Year Constructed: 2014** 

Size/Vol/Area: 52,000 sqft