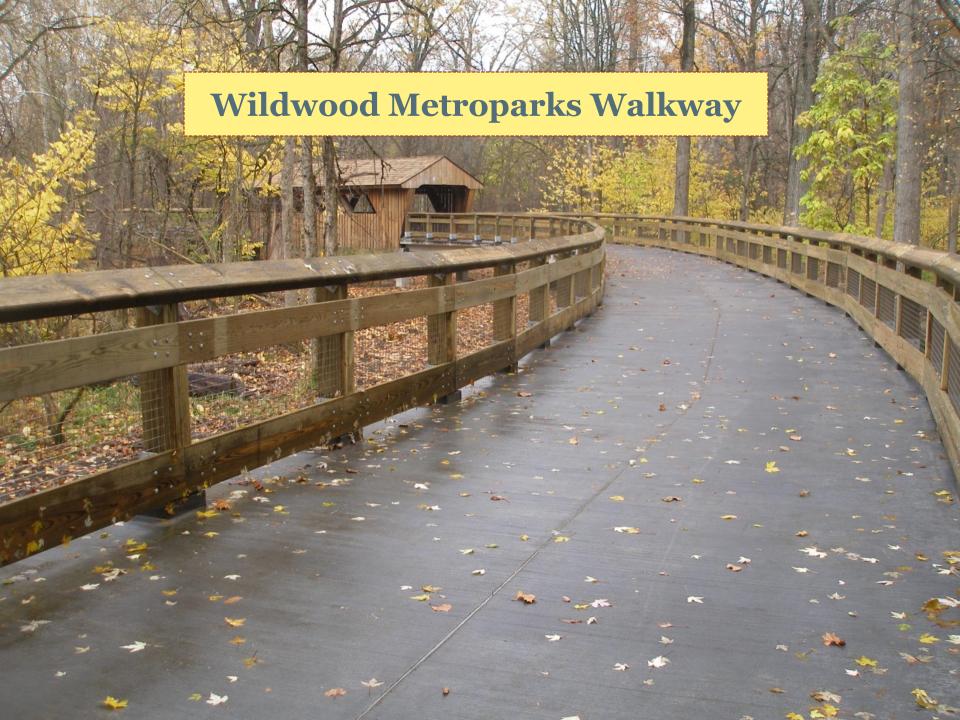

# Wildwood Metroparks Walkway

**Location: Toledo, Ohio** 

Ready Mix Producer: All Ohio Ready Mix

**Contractor: AA Boos & Sons** 

**Architect/Designer: Claude Brown & Associates** 

**Year Constructed: 2014** 

Size/Vol/Area: 19,200 sqft