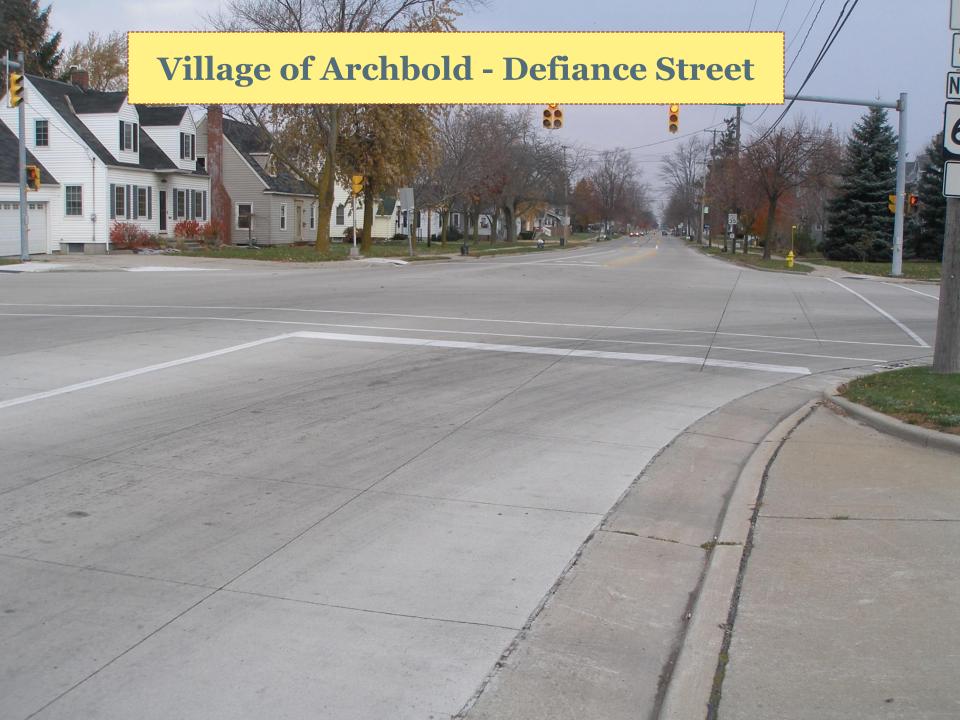

## Village of Archbold - Defiance St.

**Location: Archbold, Ohio** 

Ready Mix Producer: M&R Redi Mix

**Contractor: B&J Concrete** 

**Architect/Designer: Village of Archbold** 

**Year Constructed: 2014** 

Size/Vol/Area: 44,000 sqft