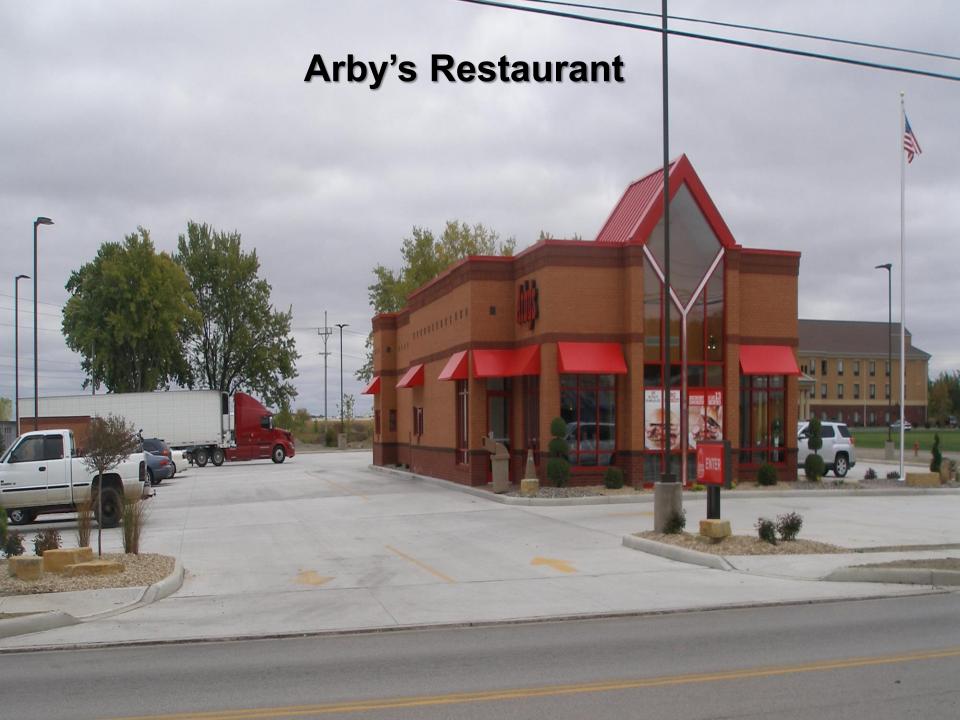

# **Arby's Restaurant**

**Location: Van Wert, Ohio** 

Ready Mix Producer: K & L Ready Mix

**Contractor: Dale's Concrete** 

**Architect/Designer: Bockrath & Associates** 

**Year Constructed: 2014** 

Size/Vol/Area: 52,000 sqft