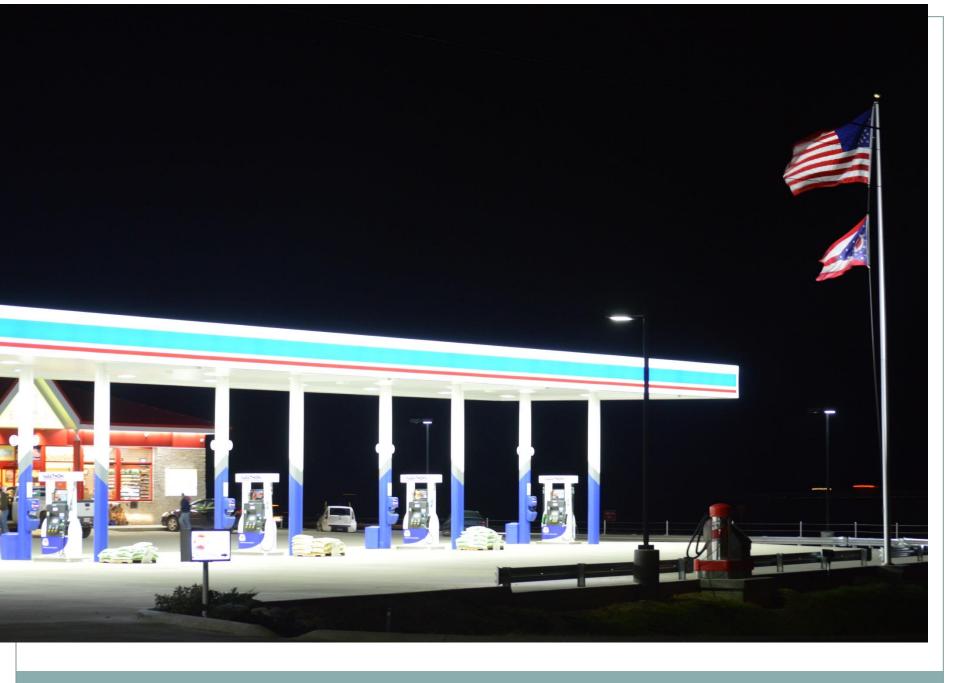

**Volume:** 2600 CY, 6" thick pavement

Concrete pavement is the favored design choice for the growing number of BellStores. Based in Massillon, there are 53 locations in Ohio and employ over 700 people. Concrete is chosen for it's durability against petroleum products, its low maintenance requirements, and its high reflectivity, especially at night. It provides a warm, inviting location with food and gas for interstate travel.