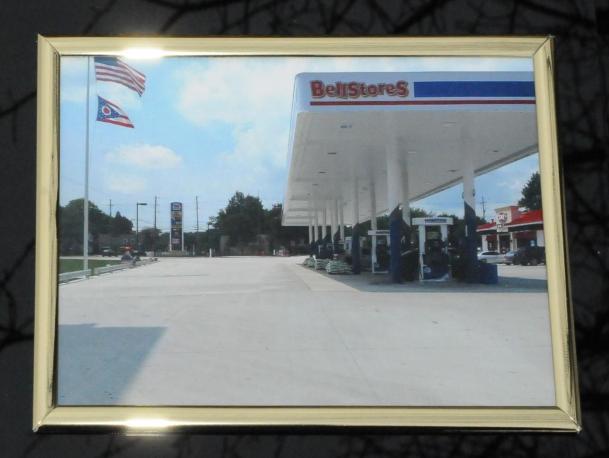

## **Bolivar Marathon Station**

**Location:** Bolivar, OH SE Corner at intersection of I-77 & Rt 212 in Tuscarawas

County

Ready Mix Producer: Huth Ready Mix & Supply Co

**Contractor:** Berlin Contractors

**Designer:** Campbell Oil **Year constructed:** 2014

**Volume:** 2600 CY, 6" thick pavement

Concrete pavement is the favored design choice for the growing number of BellStores. Based in Massillon, there are 53 locations in Ohio and employ over 700 people. Concrete is chosen for it's durability against petroleum products, its low maintenance requirements, and its high reflectivity, especially at night. It provides a warm, inviting location with food and gas for interstate travel.