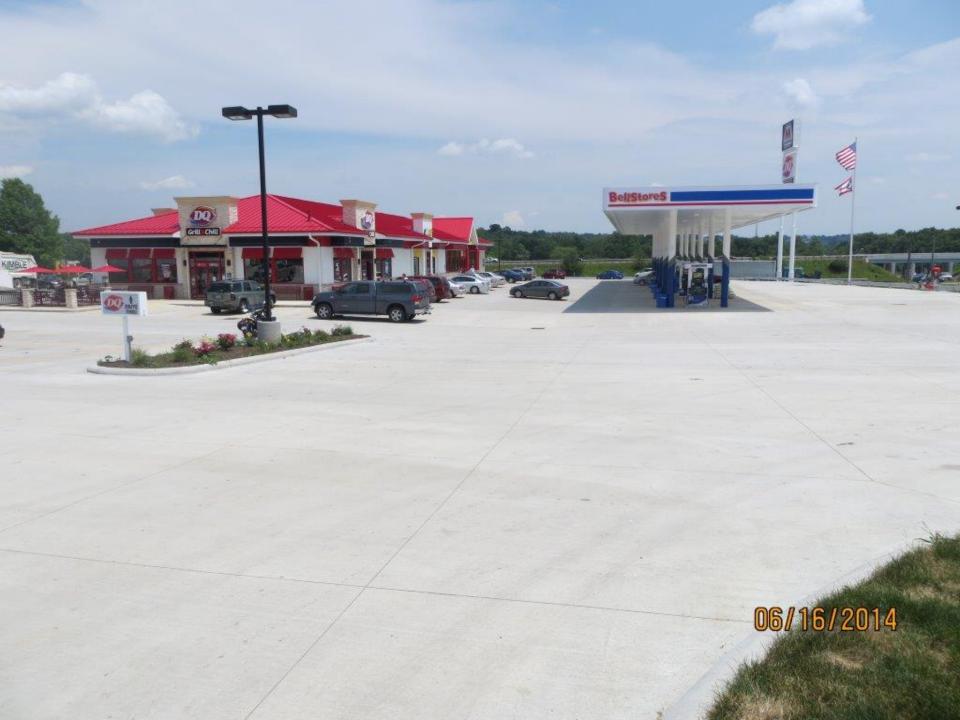

## **Bolivar Marathon Station**

**Location:** Bolivar, OH SE Corner at intersection of I-77 & Rt 212 in Tuscarawas

County

Ready Mix Producer: Huth Ready Mix & Supply Co

**Contractor:** Berlin Contractors

**Designer:** Campbell Oil **Year constructed:** 2014

**Volume:** 2600 CY, 6" thick pavement

Concrete pavement is the favored design choice for the growing number of BellStores. Based in Massillon, there are 53 locations in Ohio and employ over 700 people. Concrete is chosen for it's durability against petroleum products, its low maintenance requirements, and its high reflectivity, especially at night. It provides a warm, inviting location with food and gas for interstate travel.