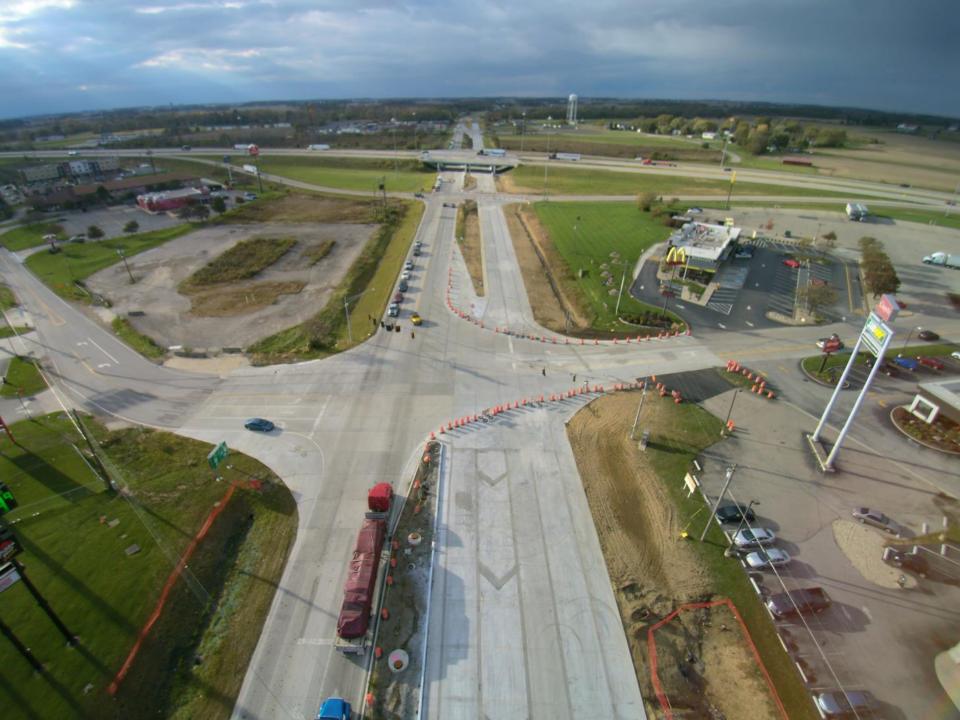

# 2017 Concrete Project of the Year Award Winner Southwest, OH State Route 435

**Location: Jefferson, OH/Fayette County** 

Ready Mix Producer: The Wells Group

**Contractor: Great Lakes Construction** 

**Designer: ODOT District 6** 

**Year Constructed: 2017** 

Size/Vol/Area: 15,000 cubic yards