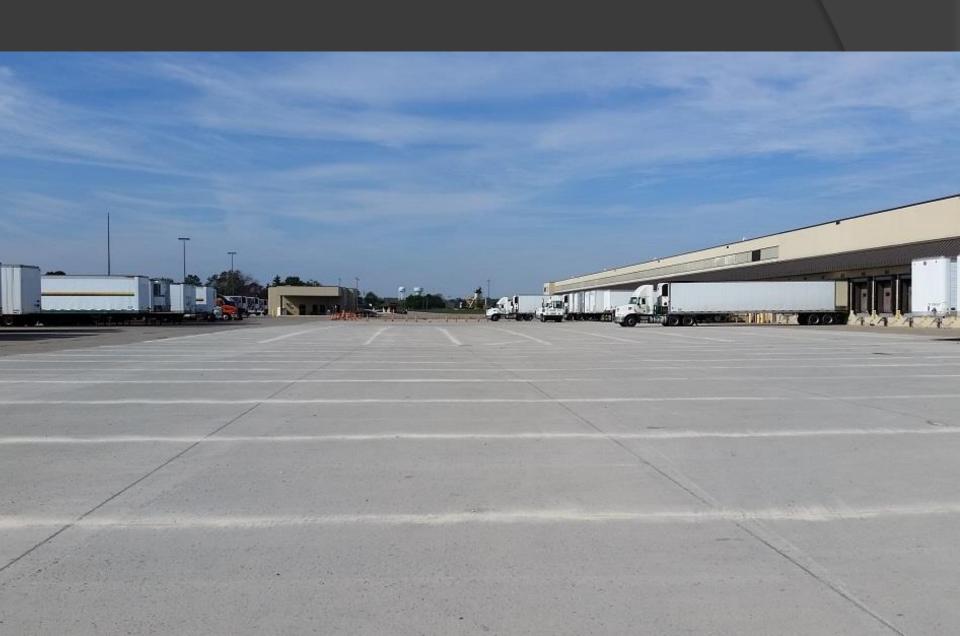

### ALDI DISTRIBUTION

Location: Springfield, OH

Ready Mix Producer: Piqua Concrete

Contractor: H&M Precision Concrete

Year Constructed: 2016

Size/Volume/Area: 3600 cubic yards

Designer: Structural Services, Inc.