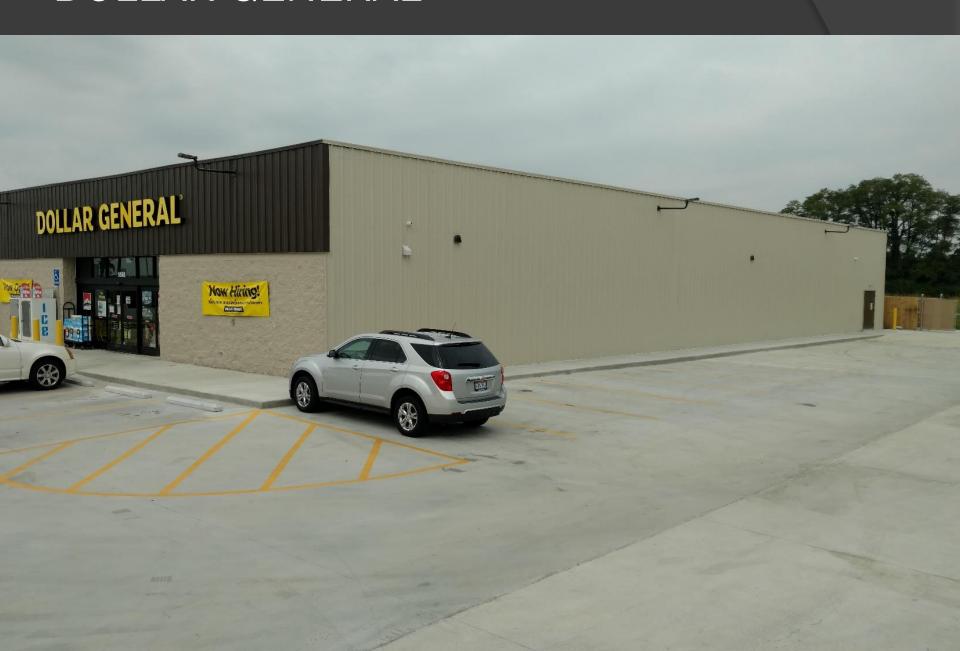

### DOLLAR GENERAL

Location: Franklin, Ohio

Ready Mix Producer: Ernst Concrete

Contractor: Hartland Construction Group

Year Constructed: 2017

Size/Volume/Area: 981 cubic yards

Designer: Hartland Construction Group