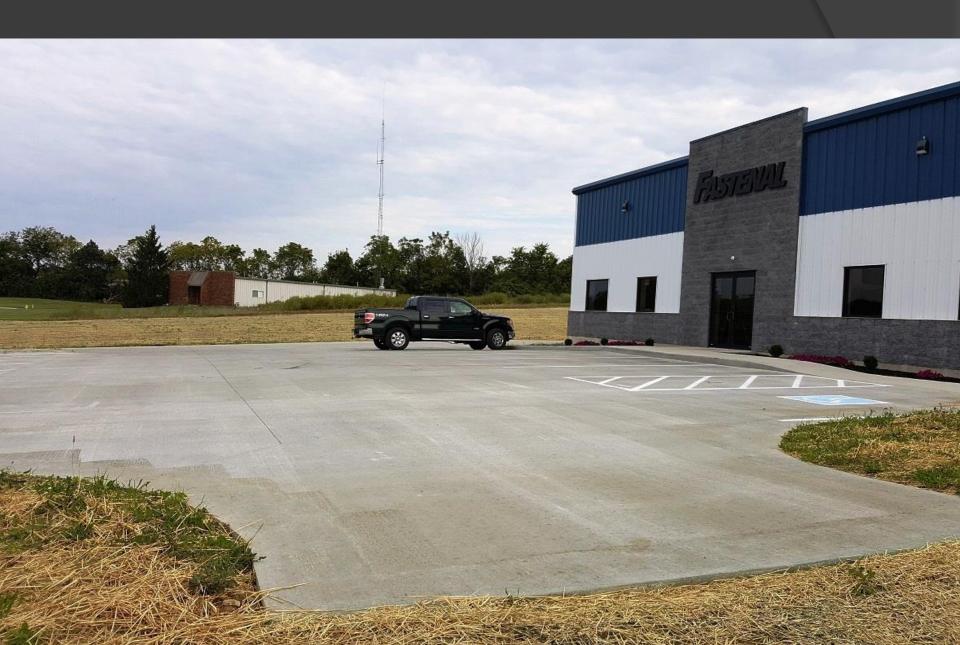

## FASTENAL

Location: Xenia, Ohio

Ready Mix Producer: Phillips Companies

Contractor: H&M Precision Concrete

Year Constructed: 2016

Size/Volume/Area: 180 cubic yards

Designer: Cosler Engineering.

HUBER
HEIGHTS
FIRE STATION,
# 25