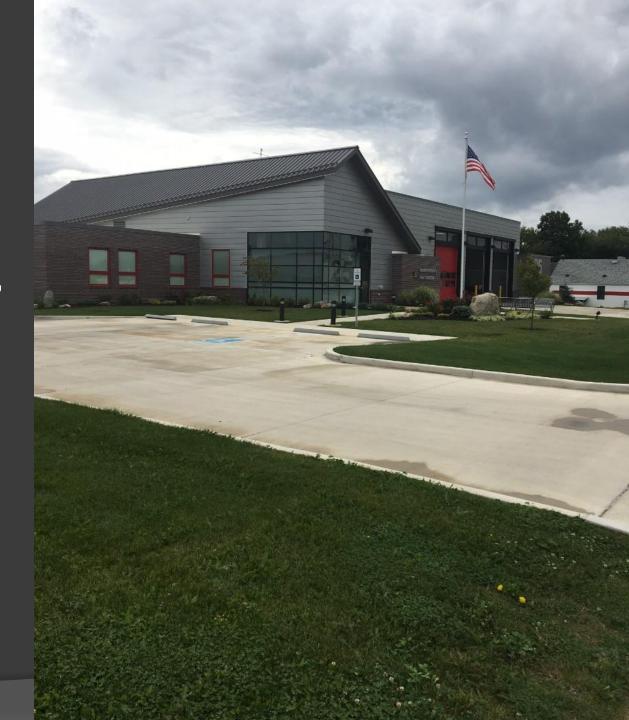

Location: Huber Heights, Ohio

Ready Mix Producer: Ernst Concrete

Contractor: Metcon

Year Constructed: 2016

Size/Volume/Area: 890 cubic yards

Designer: Brambaugh Engineering