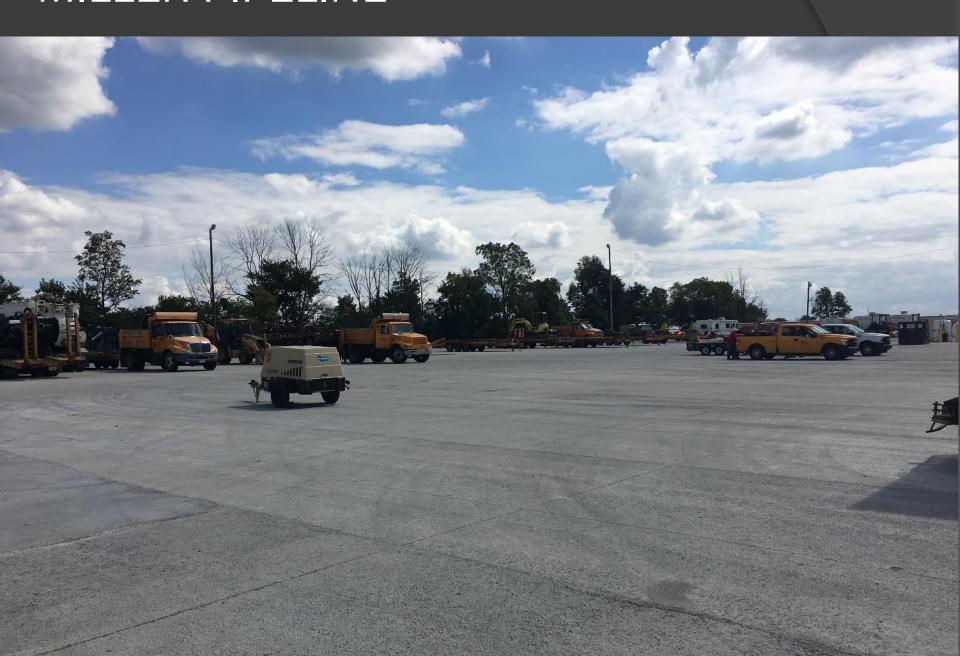

## MILLER PIPELINE

Location: Vandalia, Ohio

Ready Mix Producer: Ernst Concrete

Contractor: Complete General

Year Constructed: 2017

Size/Volume/Area: 3500 cubic yards

Designer: Complete General, Design Build