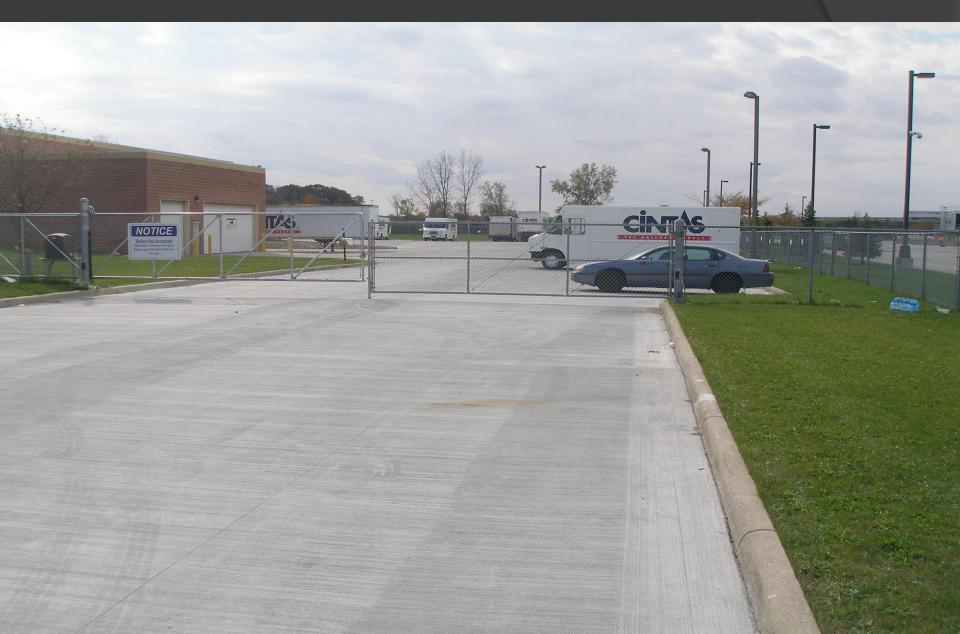

# CINTAS

Location: Perrysburg, OH Ready Mix Producer: Kuhlman Corporation **Contractor: Rudolph Libbe** Year Constructed: 2017 Size/Volume/Area: 51,000 sqft / 960 CY Designer: Sponseller Group Inc.