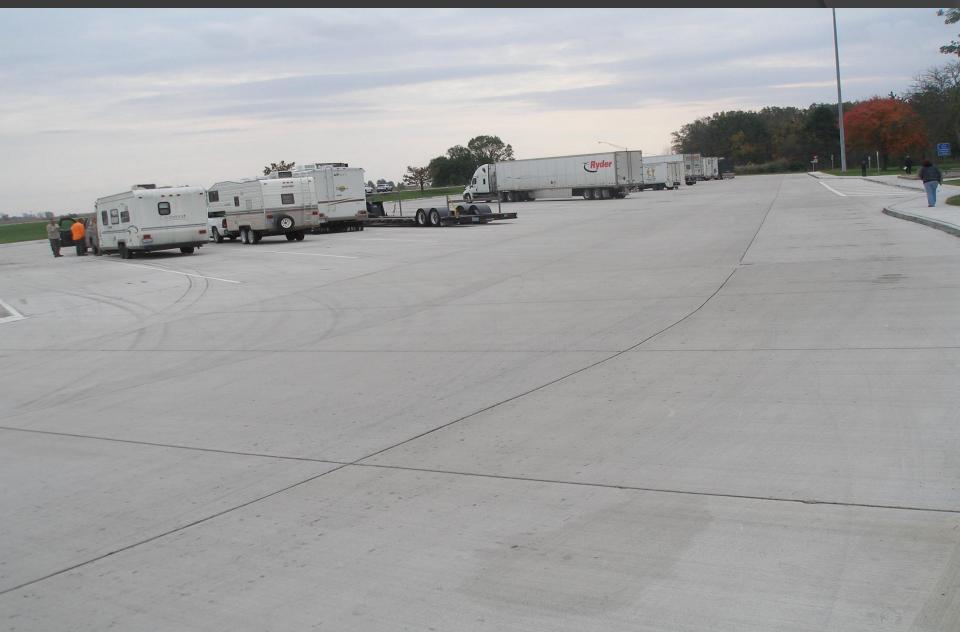

### I-75 SOUTH BOUND REST AREA

Location: Bowling Green, OH Ready Mix Producer: K&L Ready Mix Contractor: Geddis Paving / Smith Paving Year Constructed: 2017 Size/Volume/Area: 165,000 sqft / 4,500 CY Designer: ODOT