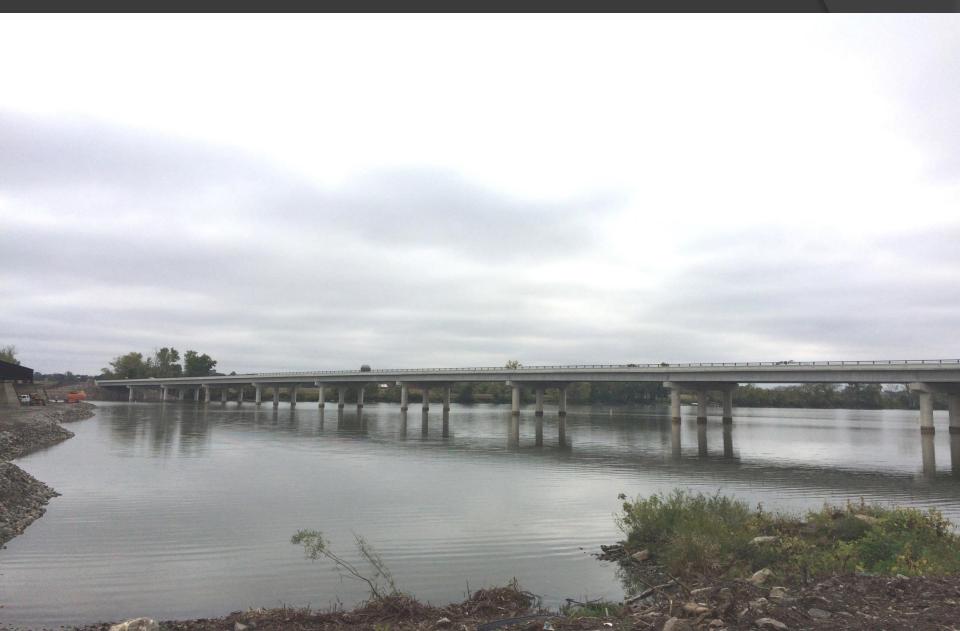

#### SR 109 BRIDGE OVER MAUMEE RIVER

Location: Liberty Center, OH Ready Mix Producer: M&R Redi Mix Inc. **Contractor: Miller Brothers Construction** Year Constructed: 2017 Size/Volume/Area: 5,150 CY Designer: E.L. Robinson Engineering