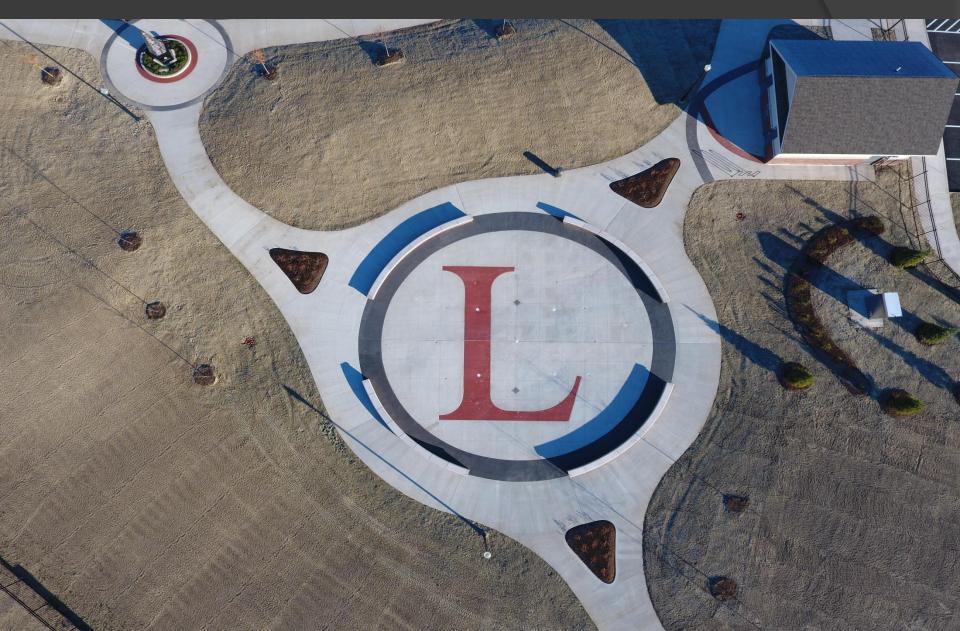

# LIMA SENIOR STADIUM PARK

Location: Lima, OH

Ready Mix Producer: K&L Ready Mix

**Contractor: Patriot Concrete** 

Year Constructed: 2017

Size/Volume/Area: 367 CY

Designer: City of Lima Eng.