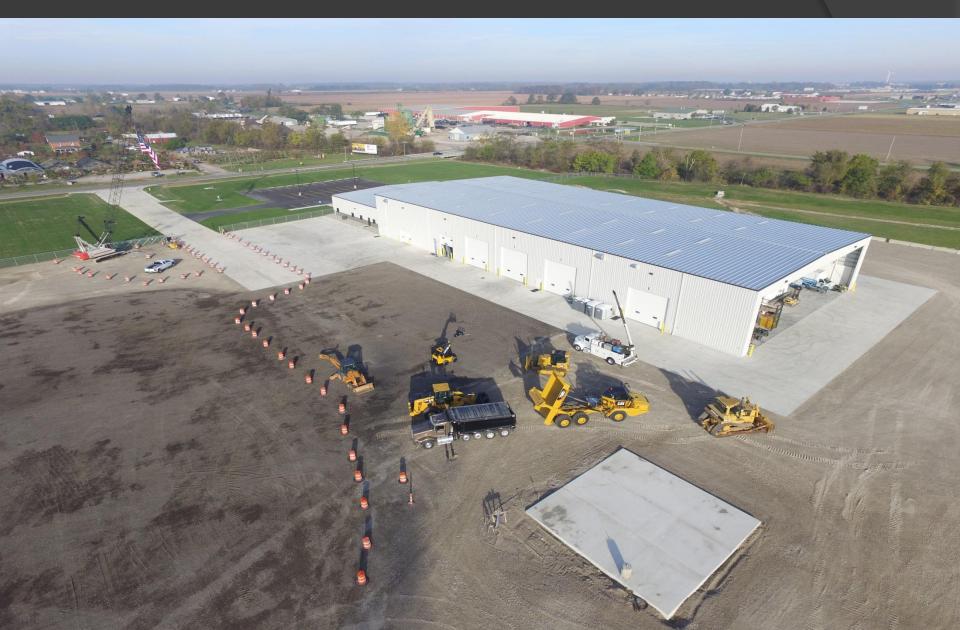

# MILLER BROTHERS MAINTENANCE FACILITY

Location: Archbold, OH Ready Mix Producer: M&R Redi Mix, Inc. **Contractor: Miller Brothers Construction** Year Constructed: 2016 - 17 Size/Volume/Area: 4,700 sqyd / 1,800 CY Designer: DGL Consulting Engineers