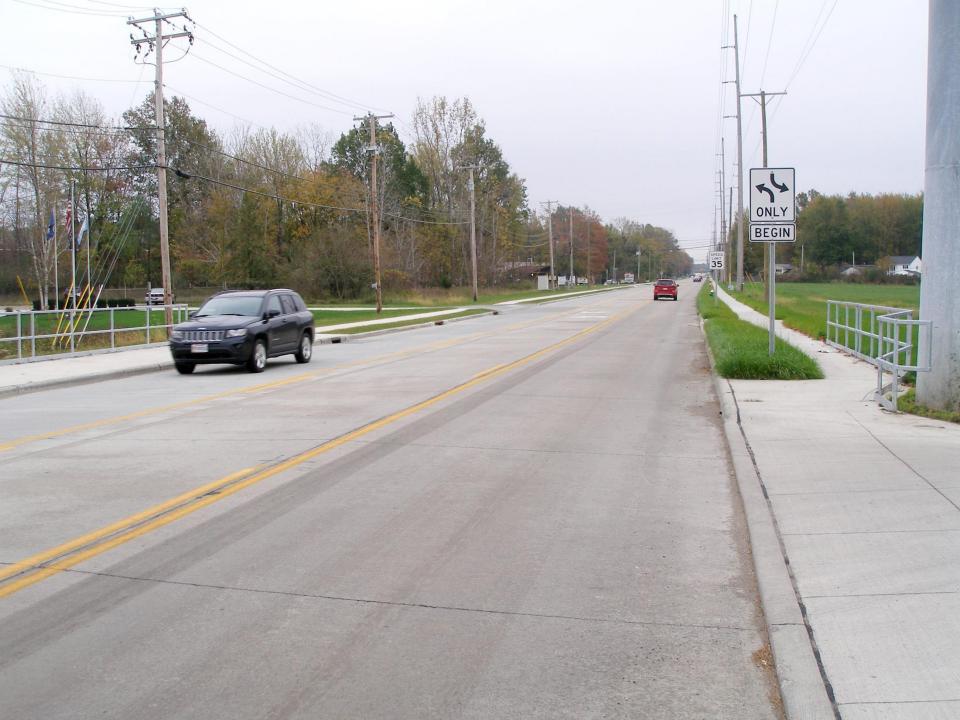

2017 Concrete Project of the Year Award Winner Northwest, OH Lear Nagle Road Widening Project

Location: North Ridgeville, OH

Ready Mix Producer: Wm. Dauch Concrete Co, Inc.

**Contractor: Terrace Construction Company** 

**Designer: Arcadis US, Inc.** 

Year Constructed: 2016/17

Size/Vol/Area: 8,800 cubic yards

Northwest Ohio Concrete Region Lear Nagle Road Widening Project

0

-

1

-