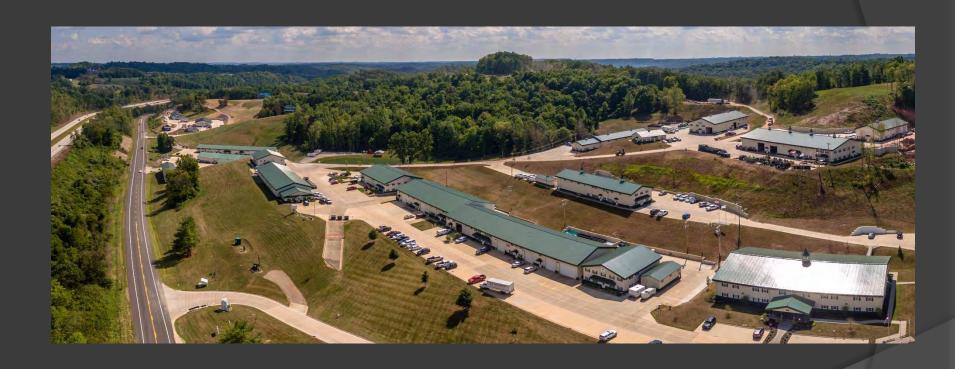

#### IRONTON RAMPS & INTERCHANGE

Location: Ironton, Ohio

Ready Mix Producer: The Wells Group, LLC

Contractor: Brayman & Oglesby Construction

Year Constructed: 2017

Size/Volume/Area: 35,000 cy