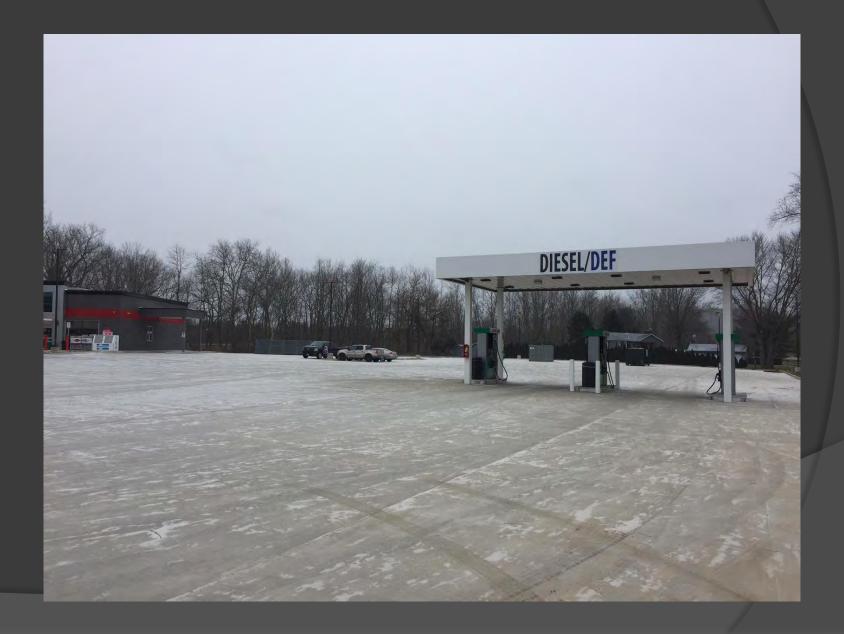

#### COTA FUELING CENTER

Location: Columbus, Ohio

Ready Mix Producer: Ernst Concrete

Contractor: Yoder Concrete

Year Constructed: 2017

Size/Volume/Area: 1,000