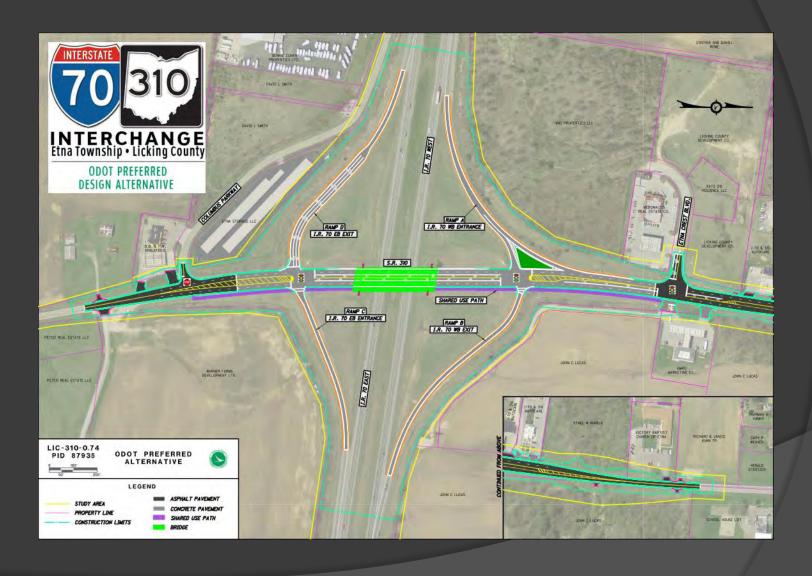

#### ODOT 70/310 INTERCHANGE

Location: Pataskala, Ohio

Ready Mix Producer: Buckeye Ready Mix

Contractor: Complete General

Year Constructed: 2017

Size/Volume/Area: 11,000 cy

Designer: ODOT