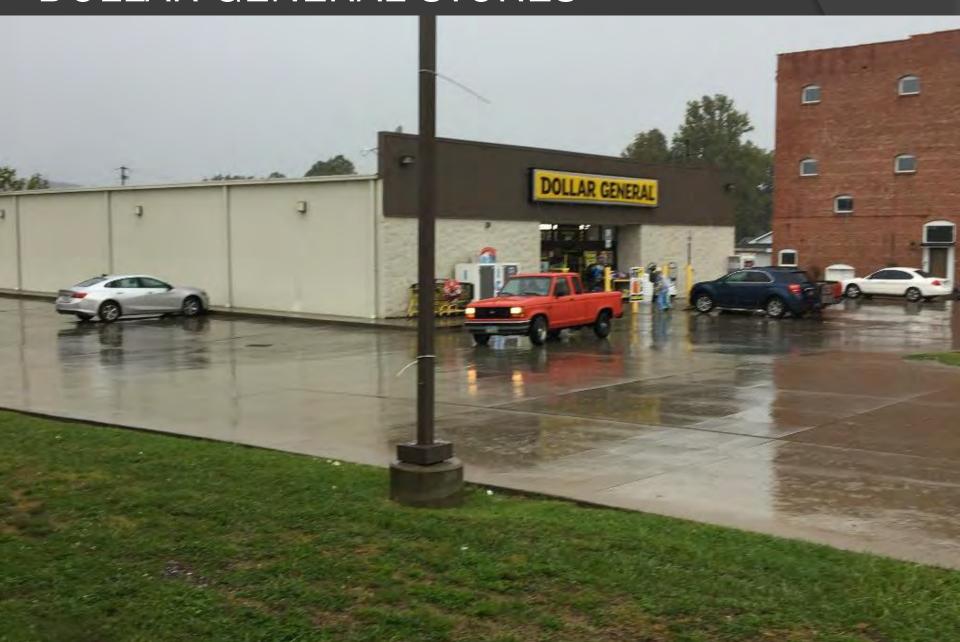

#### DOLLAR GENERAL STORES

Location: 6 locations in Southern Ohio

Ready Mix Producer: The Wells Group, LLC

Contractor: Nella Construction

Year Constructed: 2017

Size/Volume/Area: 500 cy each

Designer: Nella Constructors, Inc.