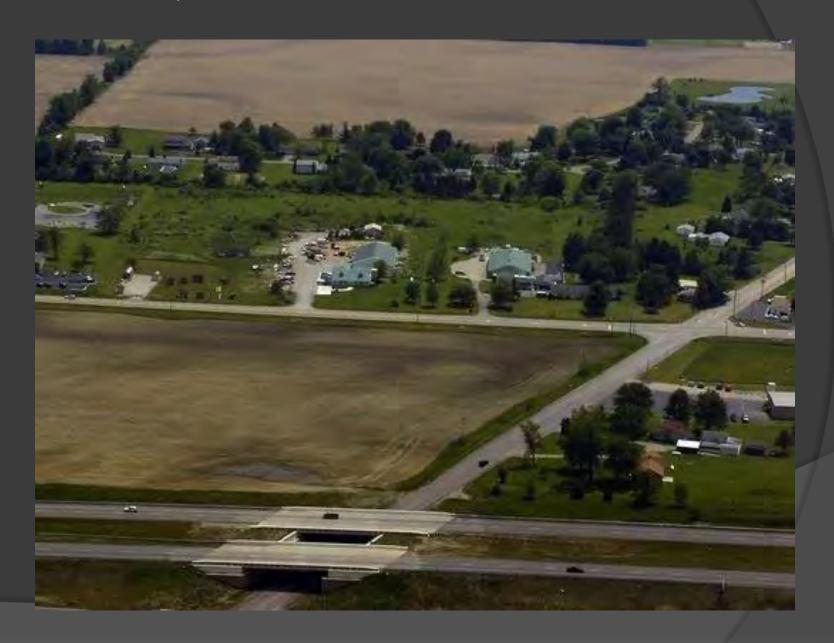

#### MICKEY MART

Location: Mickey Mart

Ready Mix Producer: Smith Concrete

Contractor: Smith Paving

Year Constructed: 2017

Size/Volume/Area: 800 cy

Designer: Tussing Builders