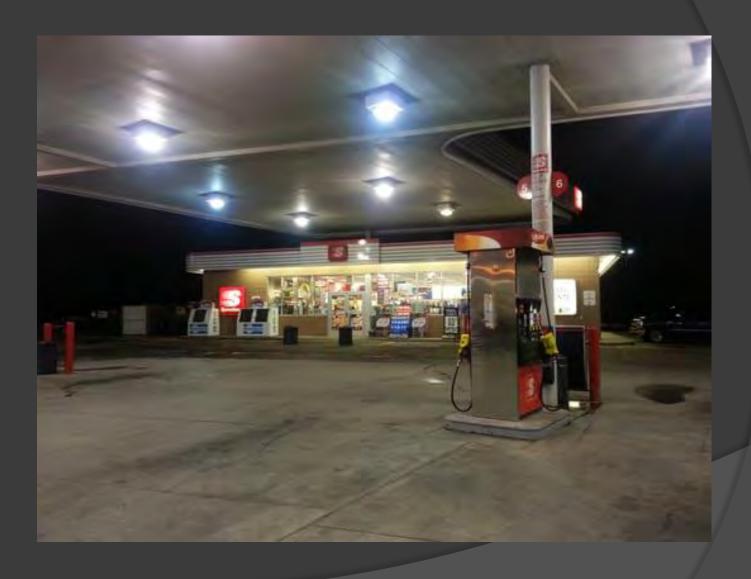

# SPEEDWAY

Location: Columbus, Ohio

Ready Mix Producer: Ernst Concrete

Contractor: C & F Concrete

Year Constructed: 2017

Size/Volume/Area: 1200

Designer: Speedway