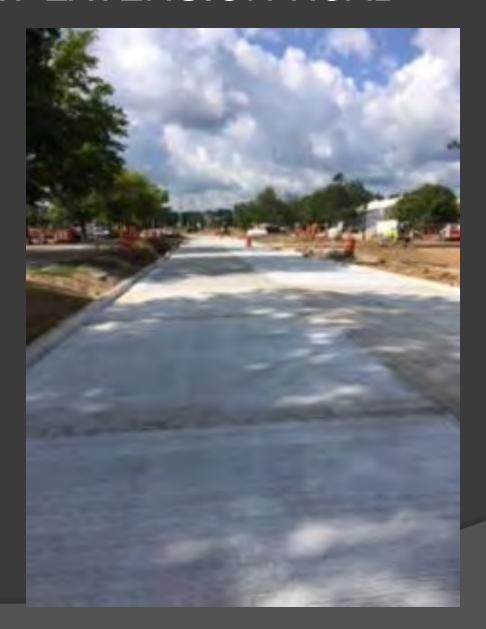

### MCKINLEY EXTENSION ROAD

Location: Athens, Ohio

Ready Mix Producer: Smith Concrete

Contractor: Freedom Const. & Cross Roads

Year Constructed: 2017

Size/Volume/Area: 2400 cy

Designer: City of Athens Engineering