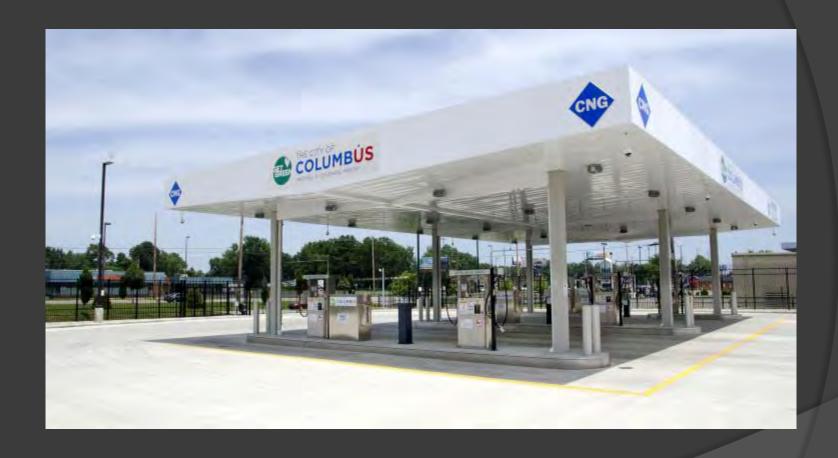

#### COTA FUELING CENTER

Location: Columbus, Ohio

Ready Mix Producer: Ernst Concrete

Contractor: Yoder Concrete

Year Constructed: 2017

Size/Volume/Area: 1,000