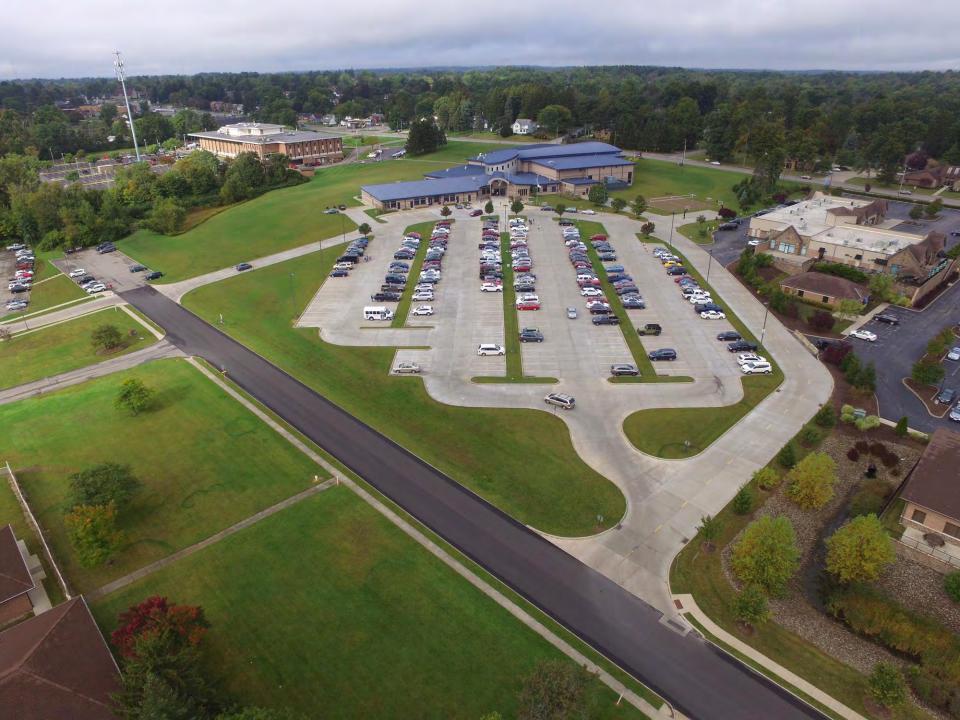

#### Mansfield Area YMCA

Location: Mansfield, OH

Ready Mix Producer: Moritz Concrete

**Contractor: Amcrete Concrete Construction** 

Designer: Cristen Gilbert YMCA, President CEO

Year Constructed: 1999

Size/Vol/Area: 2,200 cubic yards