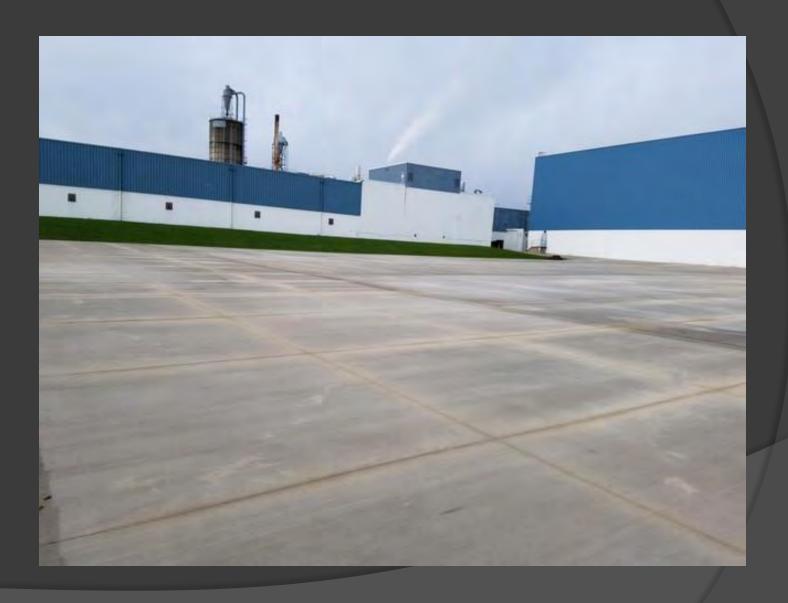

# SPEYSIDE BOURBON

Location: Jackson, Ohio

Ready Mix Producer: Tow Path & Winters

Conc.

Contractor: Thompson Concrete

Year Constructed: 2016

Size/Volume/Area: 1400 cy

Designer: Geiger Brothers