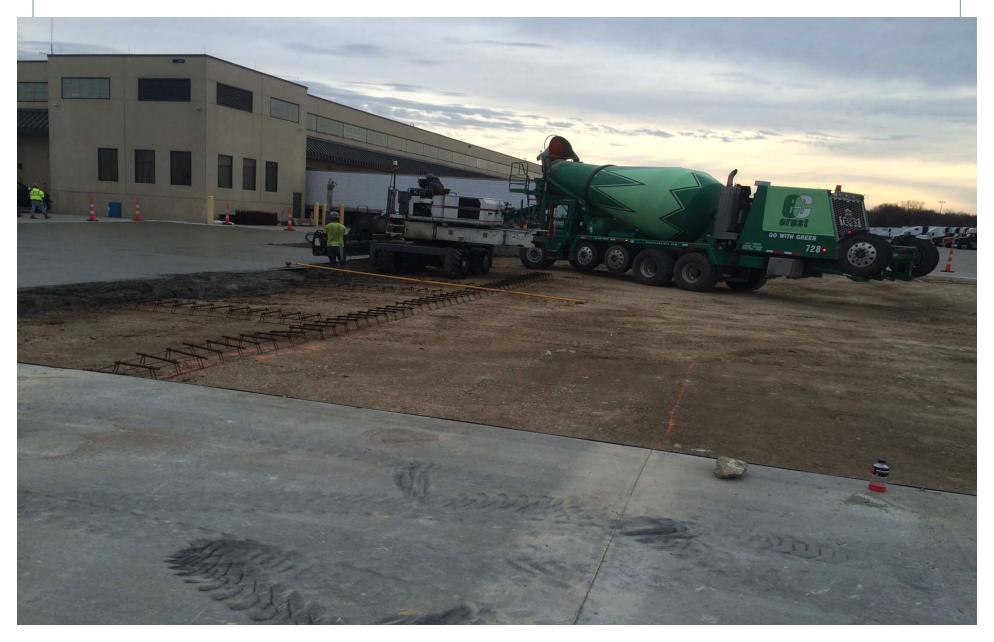

# ALDI

Location: Springfield, Ohio Ready Mix Producer: Ernst Concrete Contractor: H & M Precision Concrete Architect/Designer: ALDI Year Constructed: 2014 Size/Vol/Area: 1,029 cys

### **ALDI - Springfield, Ohio**