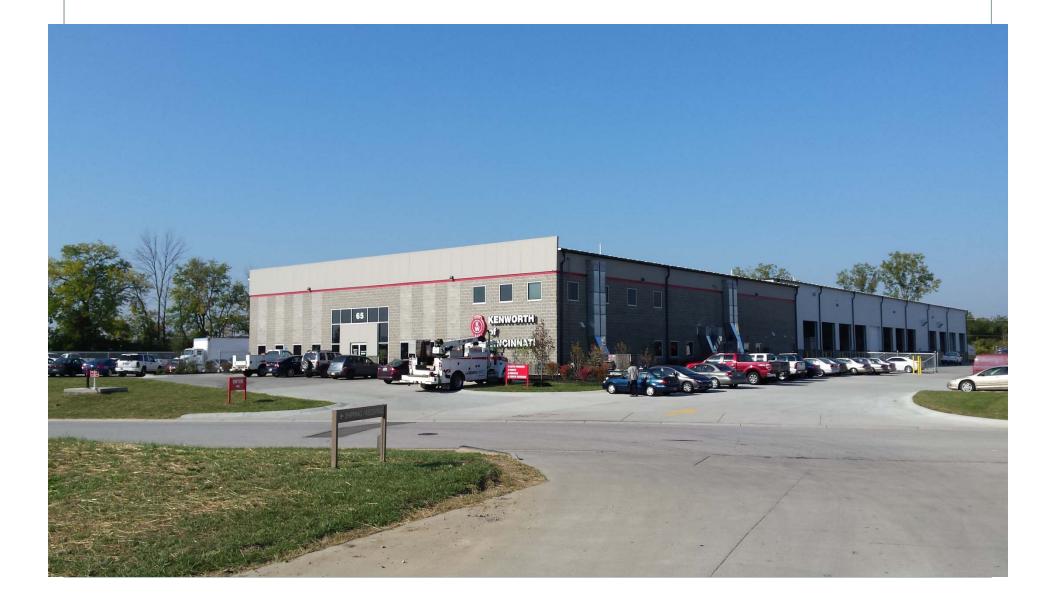

# Kenworth Trucking of Sharonville

Location: Sharonville, Ohio Ready Mix Producer: Ernst Concrete Contractor: Grub Concrete Inc. Architect/Designer: Cincinnati Commercial Contracting Year Constructed: 2014 - 2015 Size/Vol/Area: 3,980 cys

### Kenworth Trucking of Sharonville, Ohio