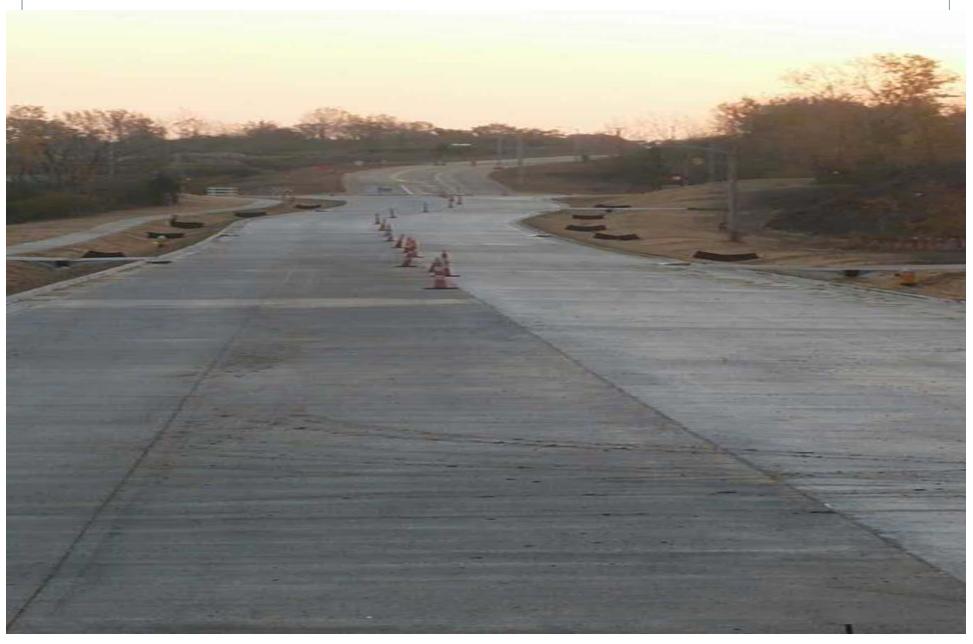

### **Fuyao Entrance Road Improvements**

Location: Moraine, Ohio Ready Mix Producer: Ernst Concrete Contractor: Sunesis Construction Architect/Designer: City of Moraine Year Constructed: 2015 Size/Vol/Area: 1,379 cys

### **Fuyao Glass America - Moraine, Ohio**