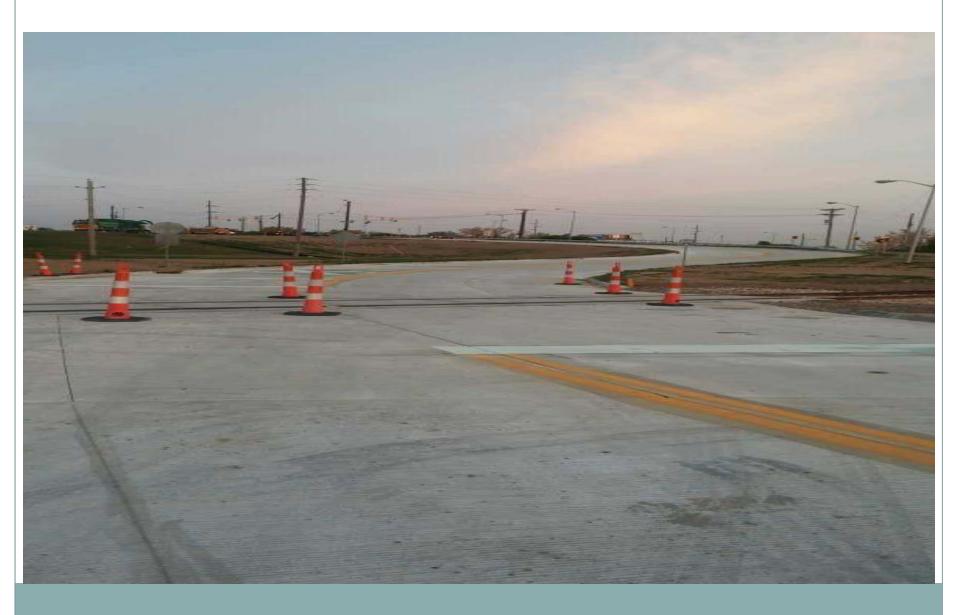

# **Cardington Road**

Location: Dayton, Ohio Ready Mix Producer: Ernst Concrete Contractor: Milcon Commercial Concrete Architect/Designer: Barge Waggoner Summer & Cannon Year Constructed: 2015 Size/Vol/Area: 1,696 cys

### **Cardington Road- Dayton, Ohio**