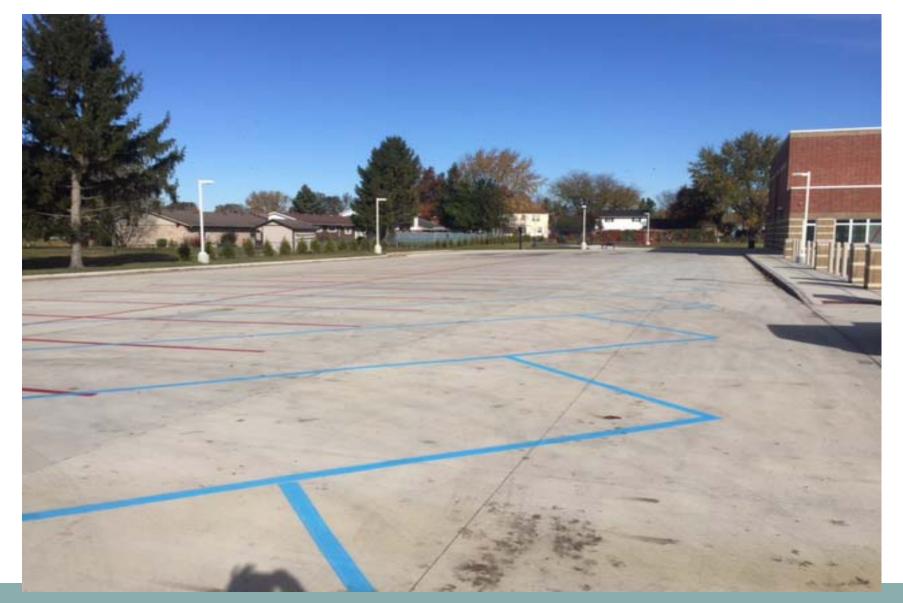

# **Piqua Schools Bus Parking**

Location: Piqua, Ohio Ready Mix Producer: Piqua Concrete Contractor: Newcomer Concrete Services Architect/Designer: Fanning & Howey Year Constructed: 2014 - 2015 Size/Vol/Area: 28k SF + 47.5k SF + 37.5k SF

### **Piqua Schools Bus Parking Lots**