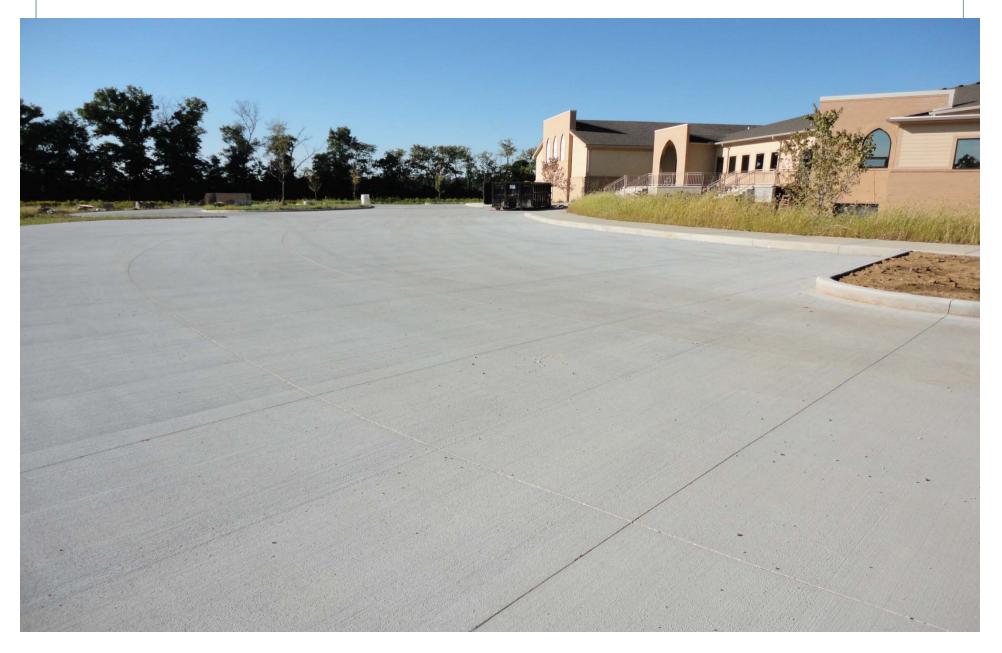

# **Islamic Society of Dayton**

Location: Bellbrook, Ohio Ready Mix Producer: Phillips Companies Contractor: H & M Precision Concrete LLC Year Constructed: 2015 Size/Vol/Area: 1,685 cys

### **Islamic Society of Greater Dayton**