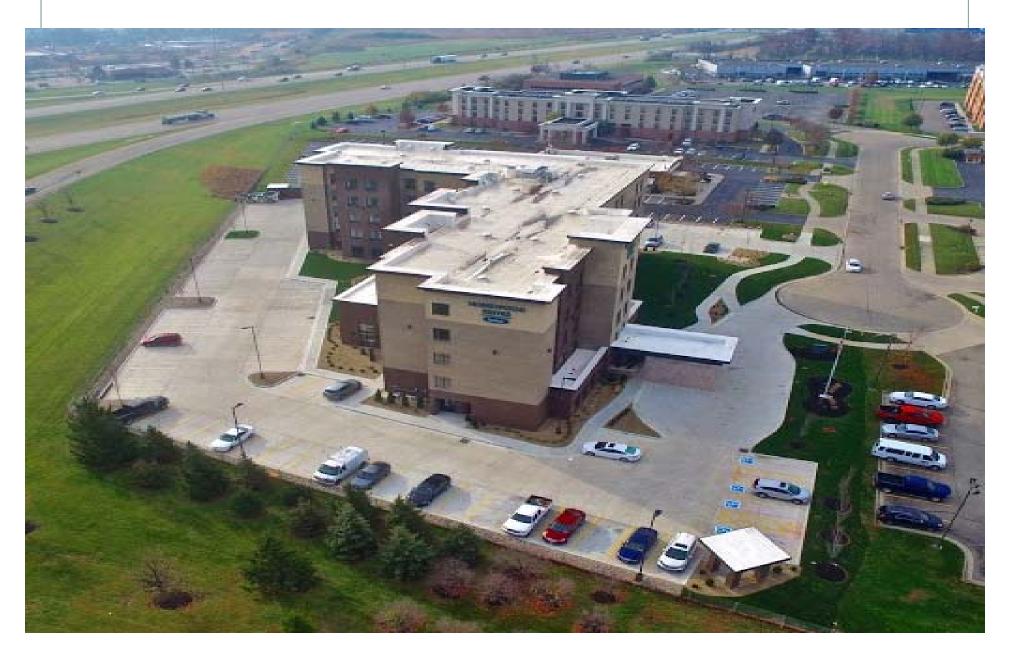

# **Homewood Inn & Suites**

Location: West Chester Ready Mix Producer: Ernst Enterprises, Inc. Contractors: Stonehenge Building Group, Tri-State Concrete Architect/Designer: RVP Engineering Year Constructed: 2014-2015 Size/Vol/Area: 1,000 CY

#### Homewood Inn & Suites – West Chester