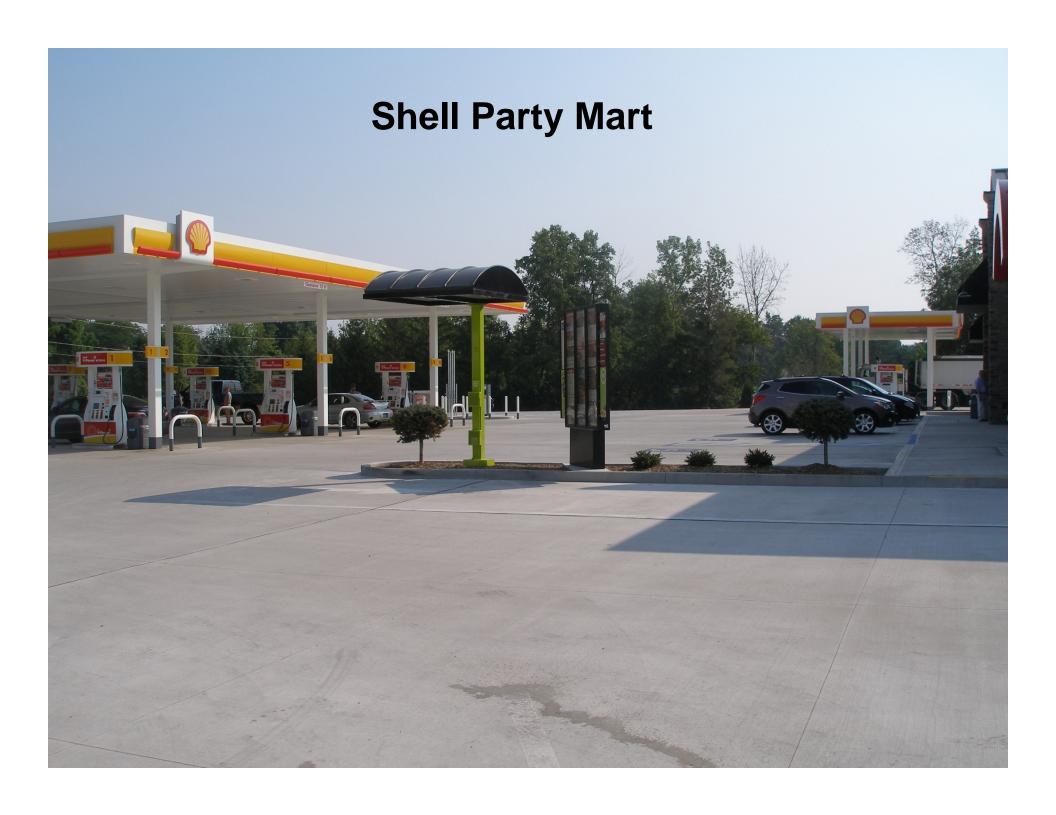

### **Shell Party Mart**

**Location: Van Wert, Ohio** 

Ready Mix Producer: K & L Ready Mix

**Contractor: Dale's Concrete** 

**Architect/Designer: Bockrath Engineering** 

**Year Constructed: 2015** 

Size/Vol/Area: 1800 cu yds