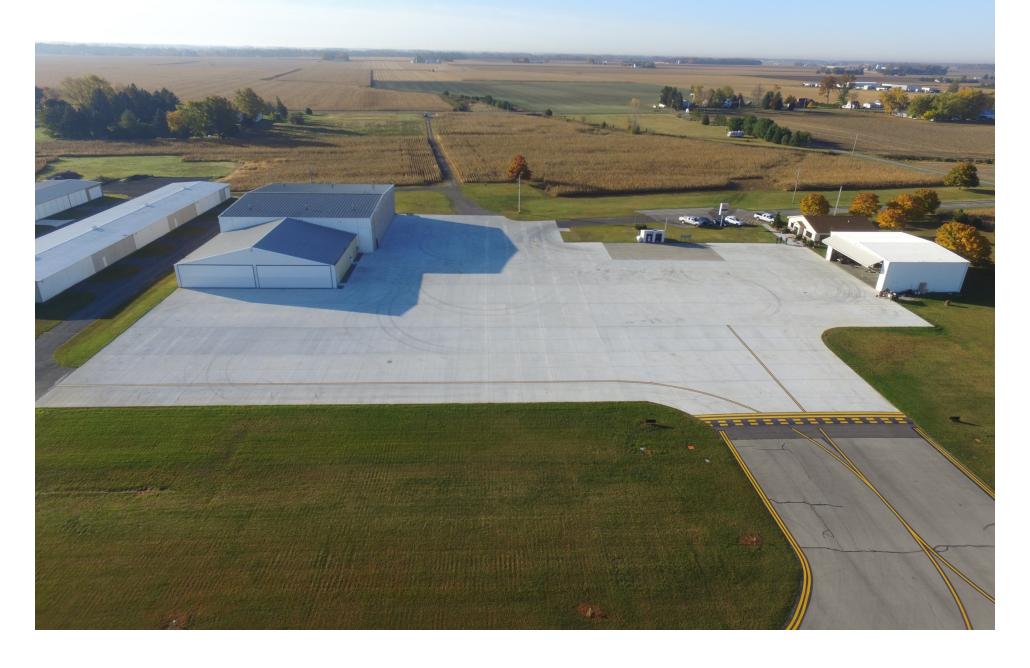

### **Henry County Airport Taxiway**

**Location: Napoleon, Ohio** 

Ready Mix Producer: M&R Redi Mix

**Contractor: Smith Paving** 

**Architect/Designer: Reynolds Smith & Hills** 

**Year Constructed: 2015** 

Size/Vol/Area: 8500 sq yds / 1682 cu yds