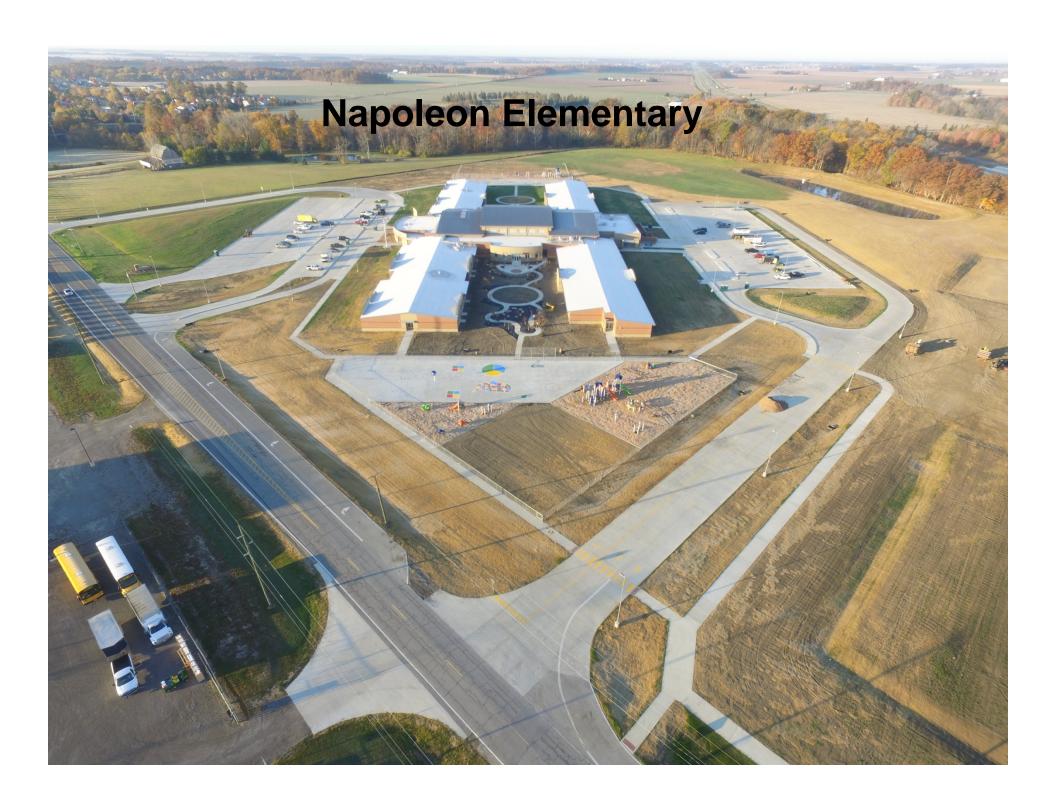

### **Napoleon Elementary**

**Location: Napoleon, Ohio** 

Ready Mix Producer: M&R Redi Mix

**Contractor: Smith Paving** 

**Architect/Designer: Beilharz Architects** 

**Year Constructed: 2015** 

Size/Vol/Area: 268,750 sq ft / 5840 cu yds