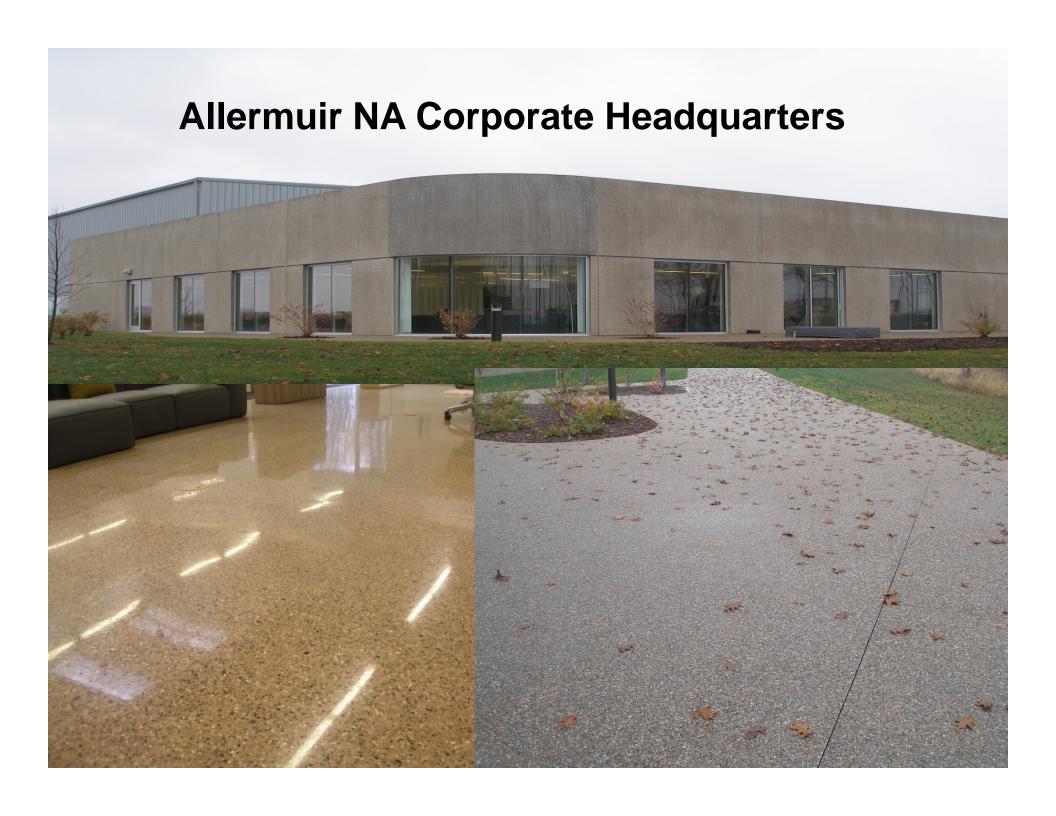

# Allermuir NA Corporate Headquarters

**Location: Toledo, Ohio** 

Ready Mix Producer: Kuhlman Corporation

**Contractor: Rudolph Libbe** 

**Architect/Designer: Rosetti Architects** 

**Year Constructed: 2015** 

Size/Vol/Area: 91,000 sq ft / 4000 cu yds