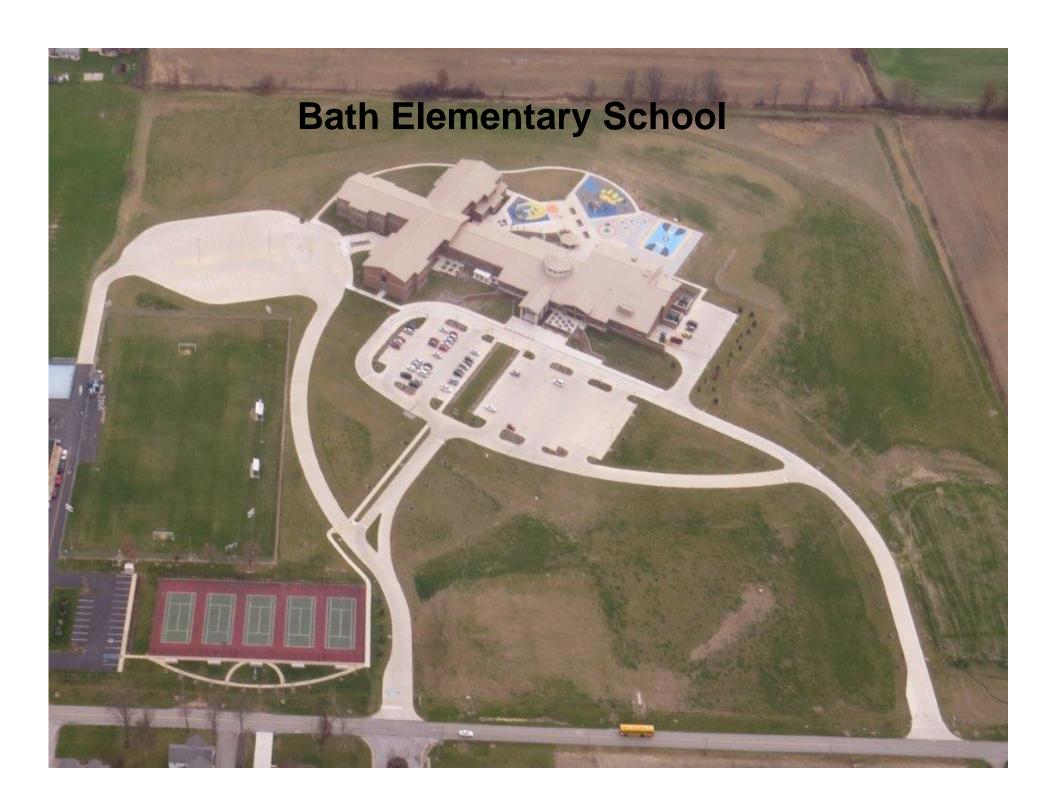

### **Bath Elementary School**

**Location: Lima, Ohio** 

Ready Mix Producer: Ernst Concrete

**Contractor: Newcomer Concrete** 

**Architect/Designer: Garmann Miller** 

**Year Constructed: 2014-15** 

Size/Vol/Area: 199,280 sqft / 6329 cu yds