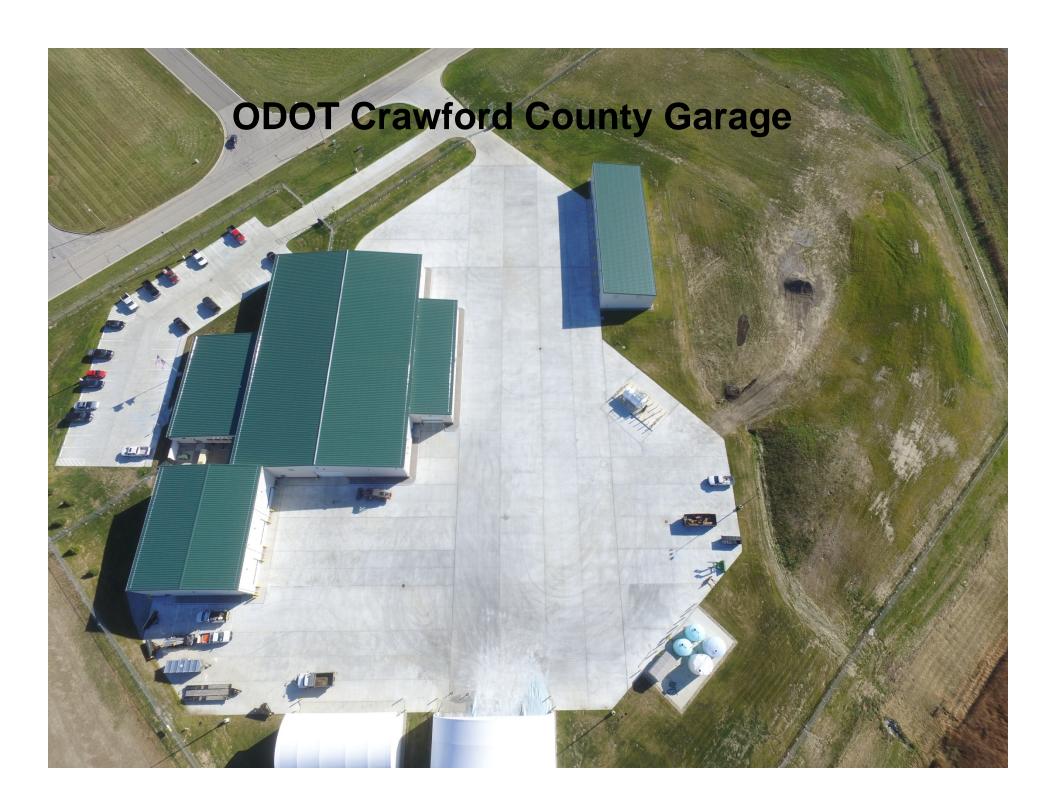

### **ODOT Crawford County Garage**

**Location: Bucyrus, Ohio** 

**Ready Mix Producer: Dauch Concrete** 

**Contractor: Smith Paving** 

**Architect/Designer: Mannik & Smith** 

**Year Constructed: 2015** 

Size/Vol/Area: 14,150 sq yds / 1038 cu yds