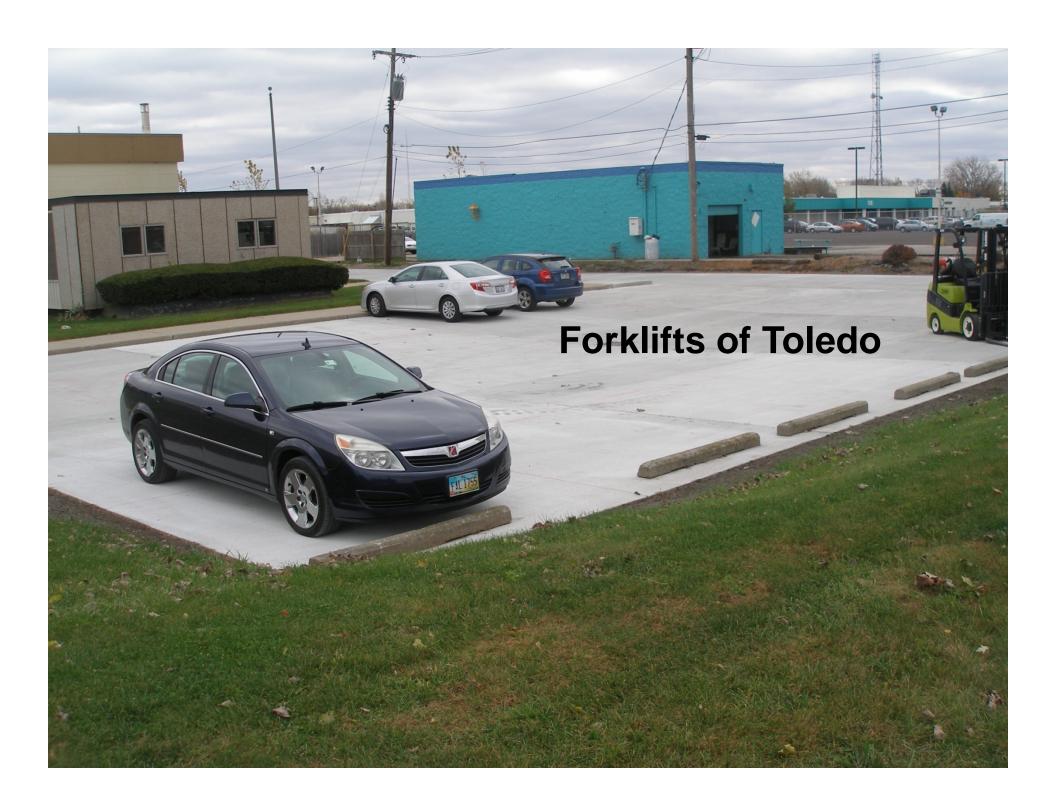

#### **Forklifts of Toledo**

**Location: Toledo, Ohio** 

Ready Mix Producer: Kuhlman Corporation

**Contractor: B&J Concrete** 

**Architect/Designer: Owner** 

**Year Constructed: 2015** 

Size/Vol/Area: 300 cu yds