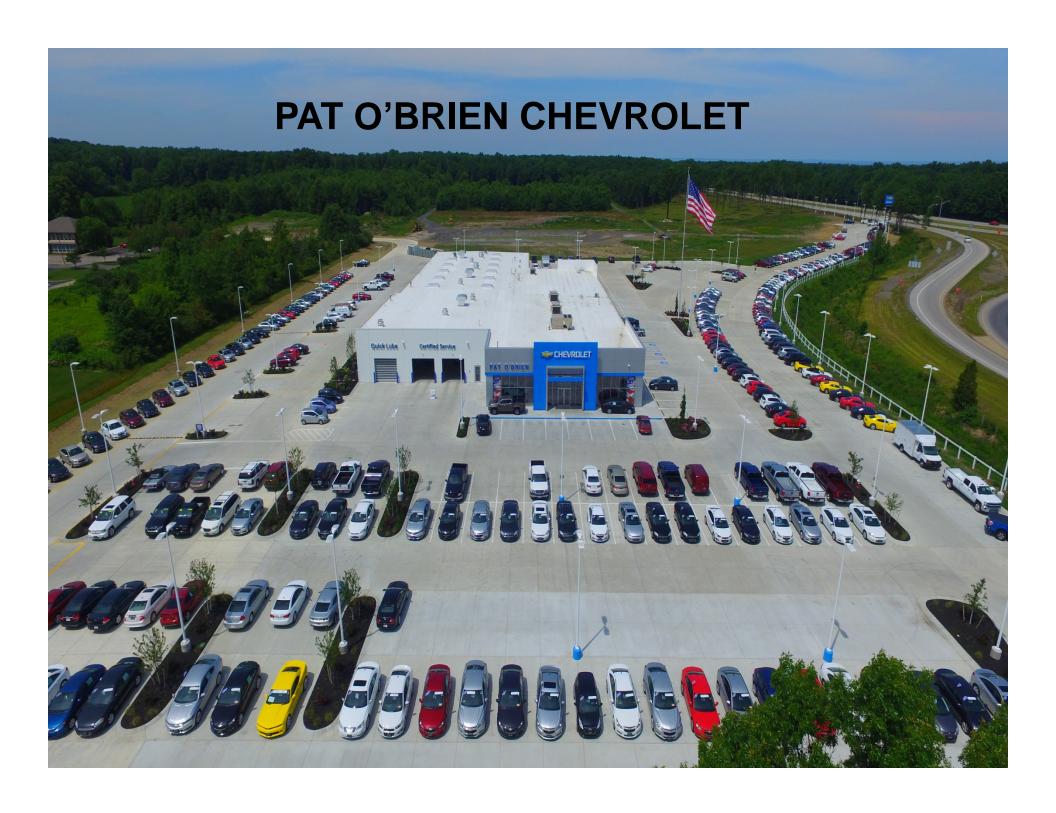

#### Pat O'Brien Chevrolet

**Location: Vermilion, Ohio** 

**Ready Mix Producer: Huron Cement** 

**Contractor: Trio Concrete** 

**Architect/Designer: Star Builders** 

**Year Constructed: 2014-15** 

Size/Vol/Area: 303,000 sqft / 7000 cu yds